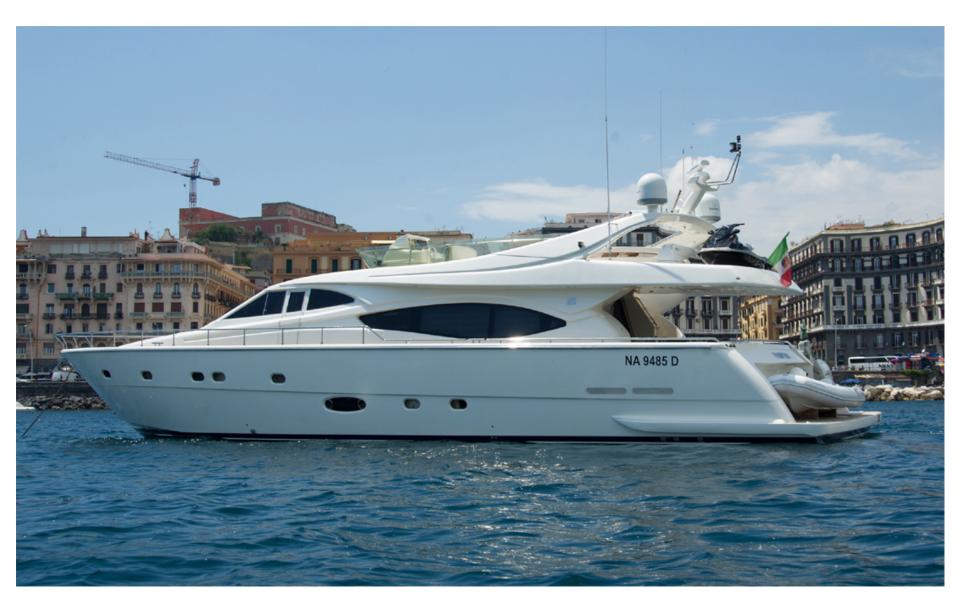

Pampero is a Ferretti 760, spacious and elegant yacht featuring 4 comfortable and wide cabins for 8 guests, crew of 3 members. Base: Naples.

Elegant high gloss cherry wood interior, carpeting in all staterooms, large lounge with circular leather's sofa, large windows that give brightness to the environment, Sharp LCD TV 32', DVD, stereo, mini bar, comfortable dining area with table for 8 persons, separate galley.

#### **SPECIFICATIONS**

Length 23.75 mt Beam 5.95 mt Draft 1.40 Builder: Ferretti Engines MTU 2 x 1530 HP Diesel Generators: KOHOLER 2 (14 + 20 KW) Cruising speed 23 kn Max Speed 34 kn Year 2004 Refit: 2016