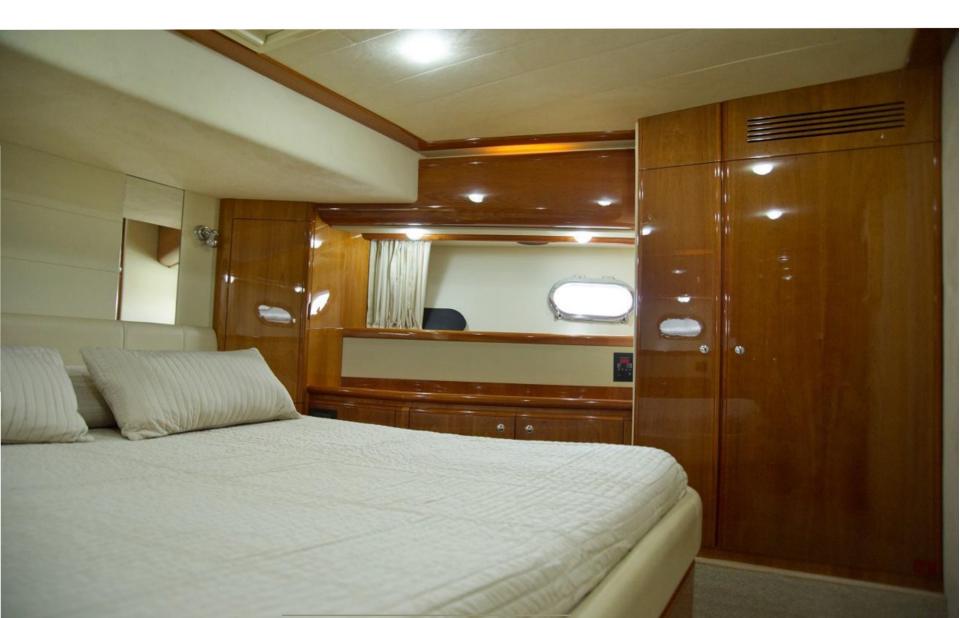

#### **Owner stateroom**

# Interior Owner stateroom further view

#### ACCOMMODATION

The sleeping area offers a spacious midship master double cabin with LCD TV 15', DVD, stereo, dressing room and en suite head, forward VIP cabin with LCD TV 15', stereos and en suite toilet, 2 guest cabins with single beds, stereo and ensuite head each. Separated crew quarter.