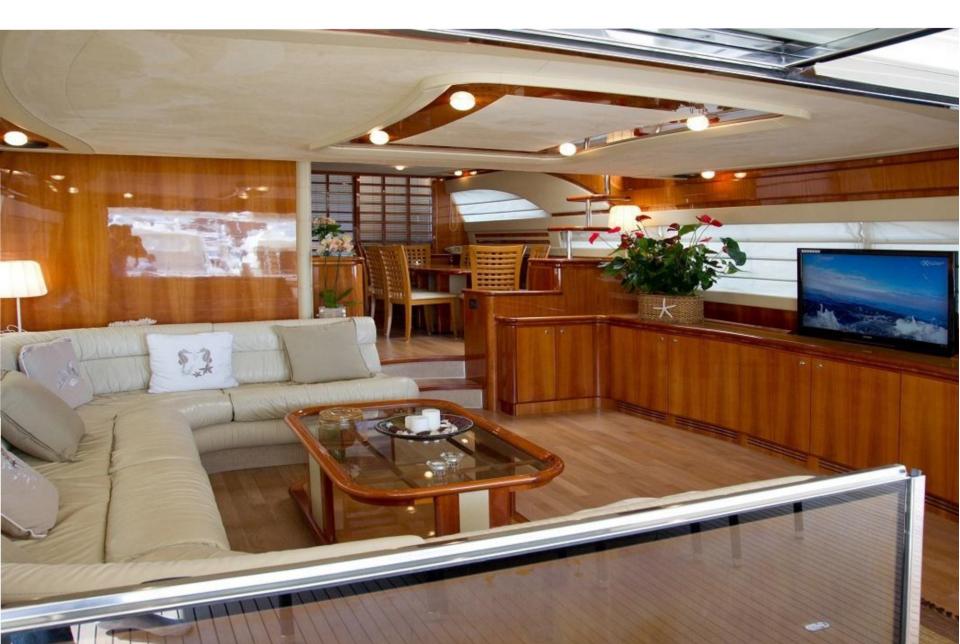

Pampero is a Ferretti 760, spacious and elegant yacht featuring 4 comfortable and wide cabins for 8 guests, crew of 3 members. Base: Naples.

Elegant high gloss cherry wood interior, carpeting in all staterooms, large lounge with circular leather's sofa, large windows that give brightness to the environment, Sharp LCD TV 32', DVD, stereo, mini bar, comfortable dining area with table for 8 persons, separate galley.

# Living