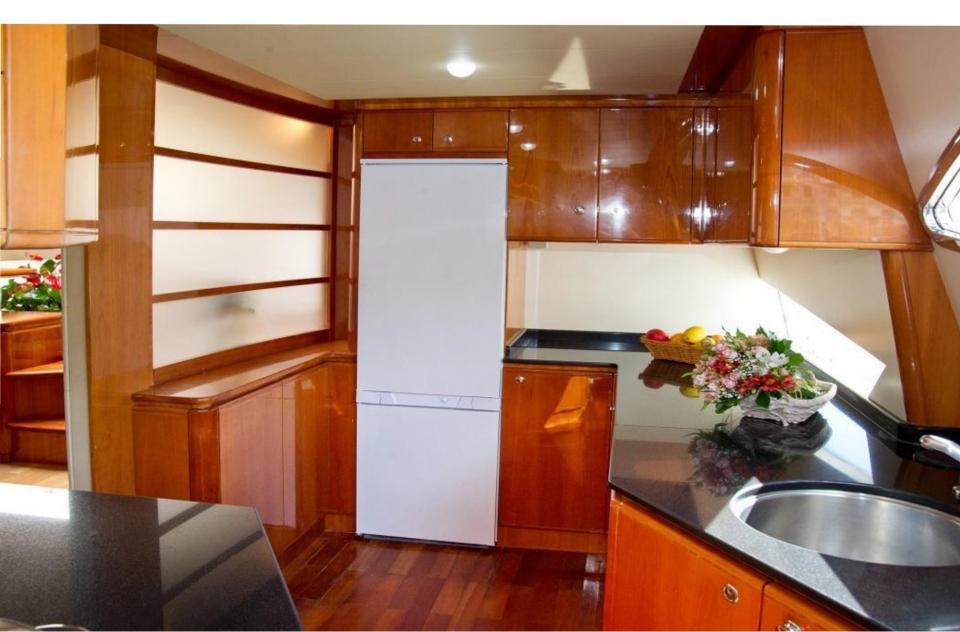

# Galley

#### EQUIPMENT

Several equipments on board: full navigation instruments (new GPS/VHF/SSB), air conditioning, 2 Kohler generators 14 and 20 kW, Idromar watermaker 18 I / h, satellite telephone, internal phone system in each room. Wi-Fi connection available on board. Fully equipped galley with black granite worktop, fridge, freezer, Ariston hob VCR Bosh, dishwasher and oven. Blast chiller.