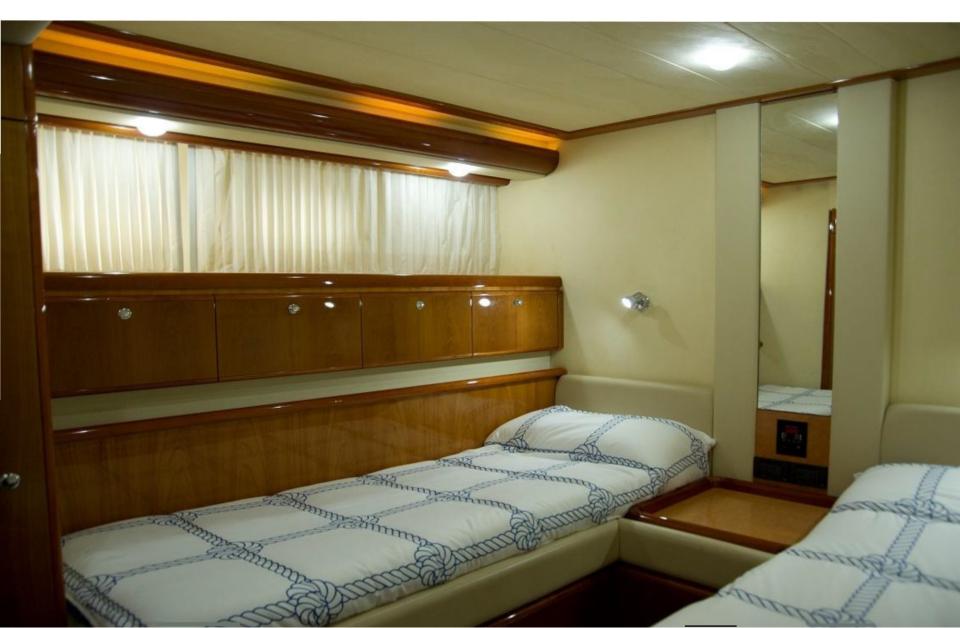

## Twin stateroom

#### ACCOMMODATION

The sleeping area offers a spacious midship master double cabin with LCD TV 15', DVD, stereo, dressing room and en suite head, forward VIP cabin with LCD TV 15', stereos and en suite toilet, 2 guest cabins with single beds, stereo and ensuite head each. Separated crew quarter.