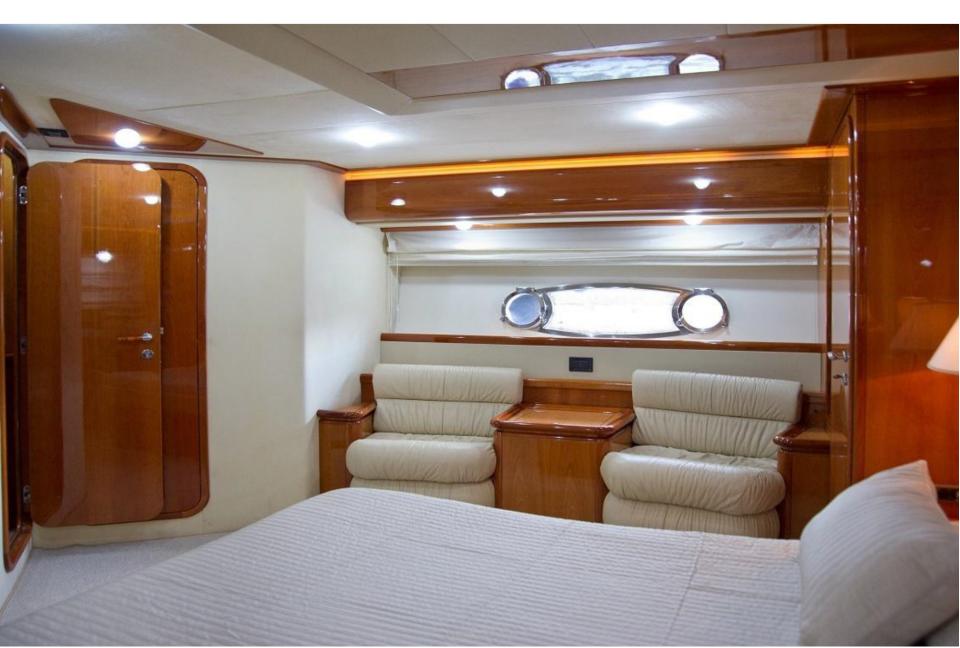

#### **Owner stateroom**

#### ACCOMMODATION

The sleeping area offers a spacious midship master double cabin with LCD TV 15', DVD, stereo, dressing room and en suite head, forward VIP cabin with LCD TV 15', stereos and en suite toilet, 2 guest cabins with single beds, stereo and ensuite head each. Separated crew quarter.