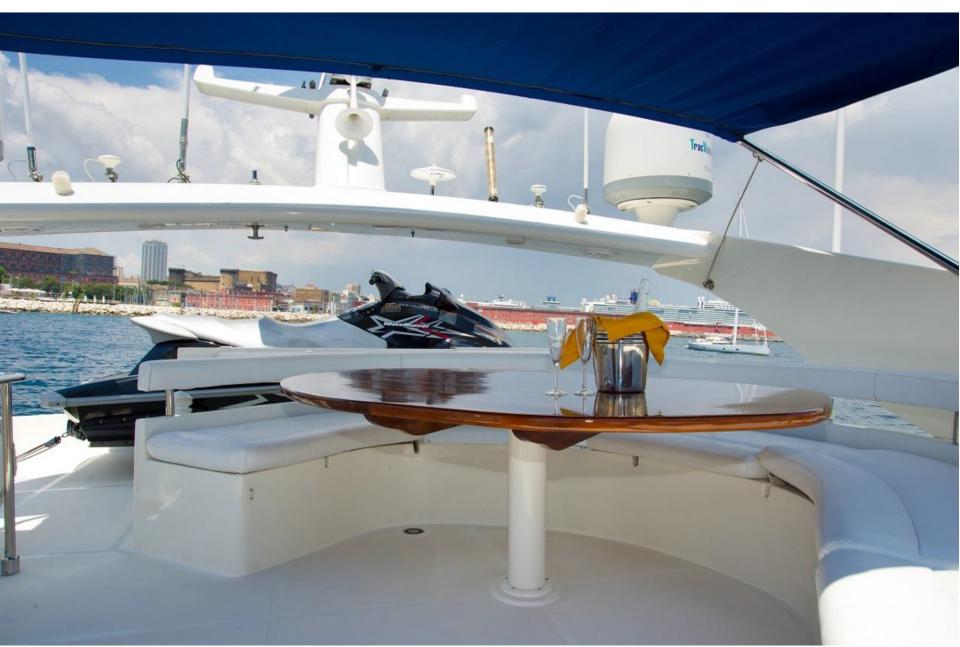

Large outdoor areas with sundeck either forward or on top deck offering comfortable cushions, bar, fridge and electric hob; huge aft cockpit with dining table and seating for 8 guests, ice maker, comfortable bathing platform giving easy access to the sea.

# Topdeck dining table