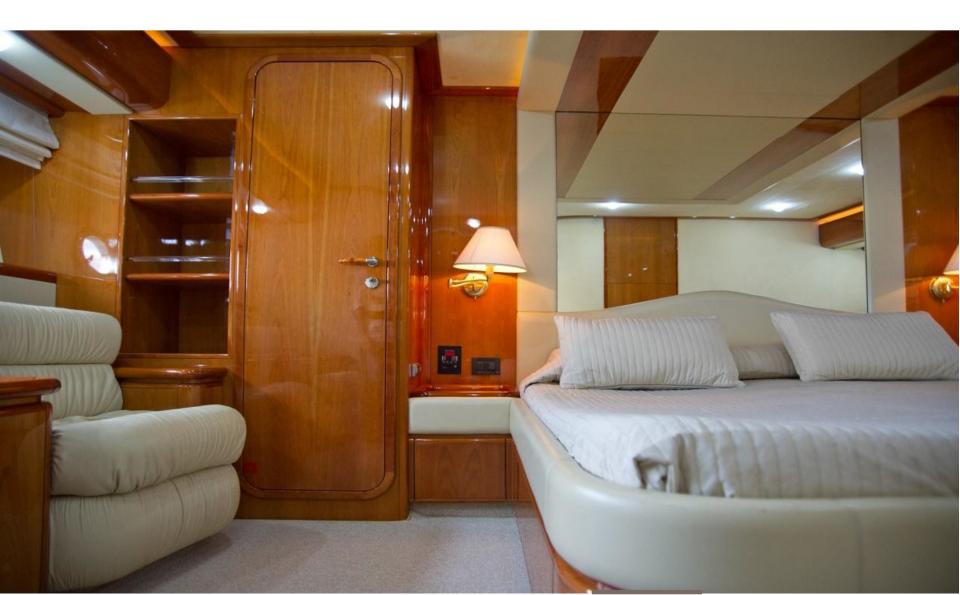

# Interior Owner stateroom further view

#### ACCOMMODATION

The sleeping area offers a spacious midship master double cabin with LCD TV 15', DVD, stereo, dressing room and en suite head, forward VIP cabin with LCD TV 15', stereos and en suite toilet, 2 guest cabins with single beds, stereo and ensuite head each. Separated crew quarter.