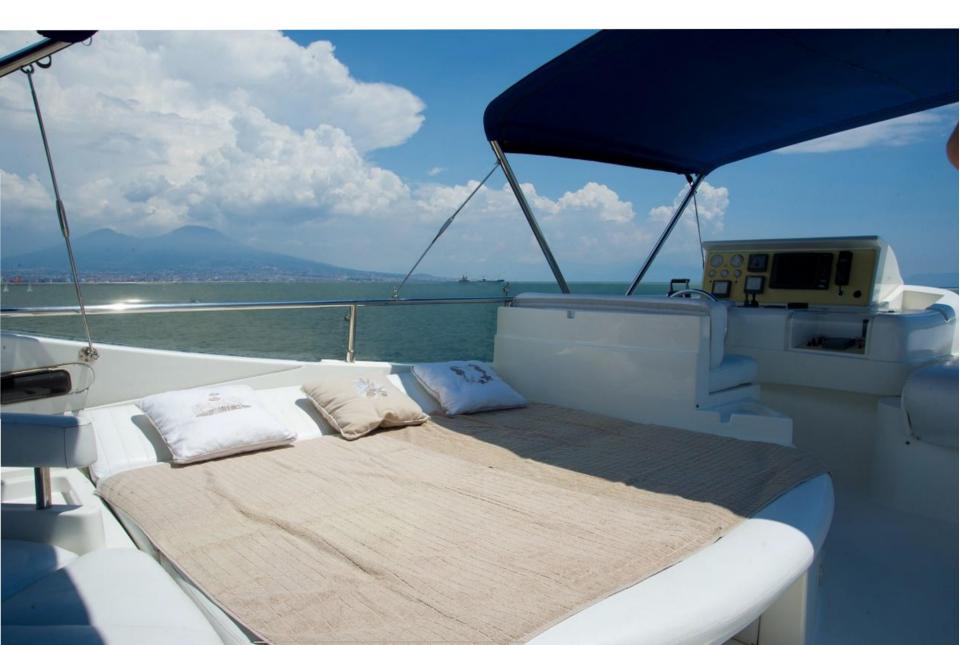

Large outdoor areas with sundeck either forward or on top deck offering comfortable cushions, bar, fridge and electric hob; huge aft cockpit with dining table and seating for 8 guests, ice maker, comfortable bathing platform giving easy access to the sea.

# **Topdeck Sunbeds**