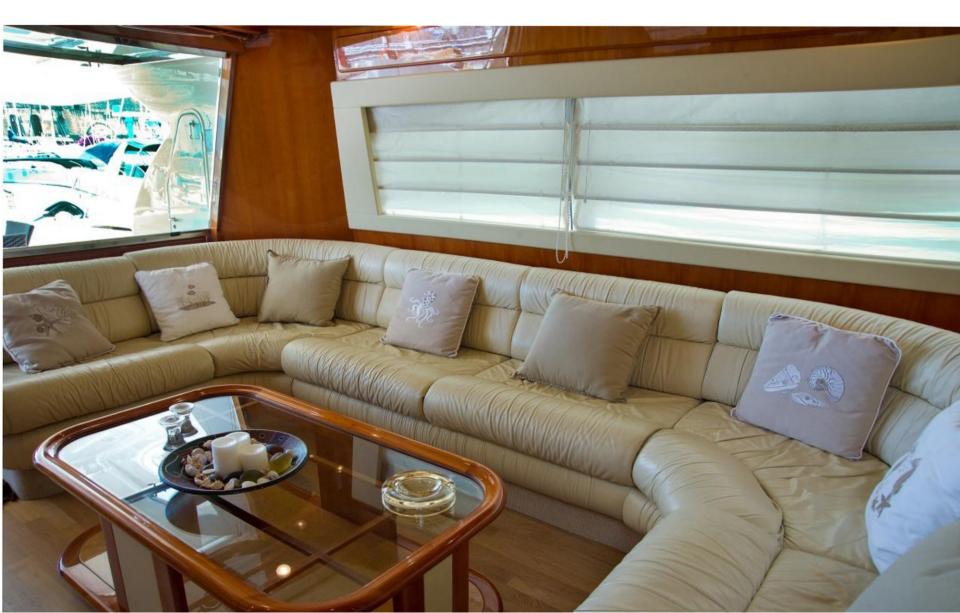

Pampero is a Ferretti 760, spacious and elegant yacht featuring 4 comfortable and wide cabins for 8 guests, crew of 3 members. Base: Naples.

Elegant high gloss cherry wood interior, carpeting in all staterooms, large lounge with circular leather's sofa, large windows that give brightness to the environment, Sharp LCD TV 32', DVD, stereo, mini bar, comfortable dining area with table for 8 persons, separate galley.

# Salon sofa