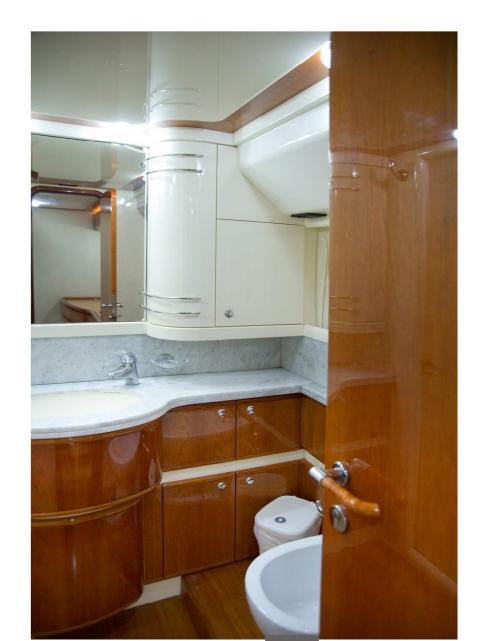

# Owner toilet

#### ACCOMMODATION

The sleeping area offers a spacious midship master double cabin with LCD TV 15', DVD, stereo, dressing room and en suite head, forward VIP cabin with LCD TV 15', stereos and en suite toilet, 2 guest cabins with single beds, stereo and ensuite head each. Separated crew quarter.