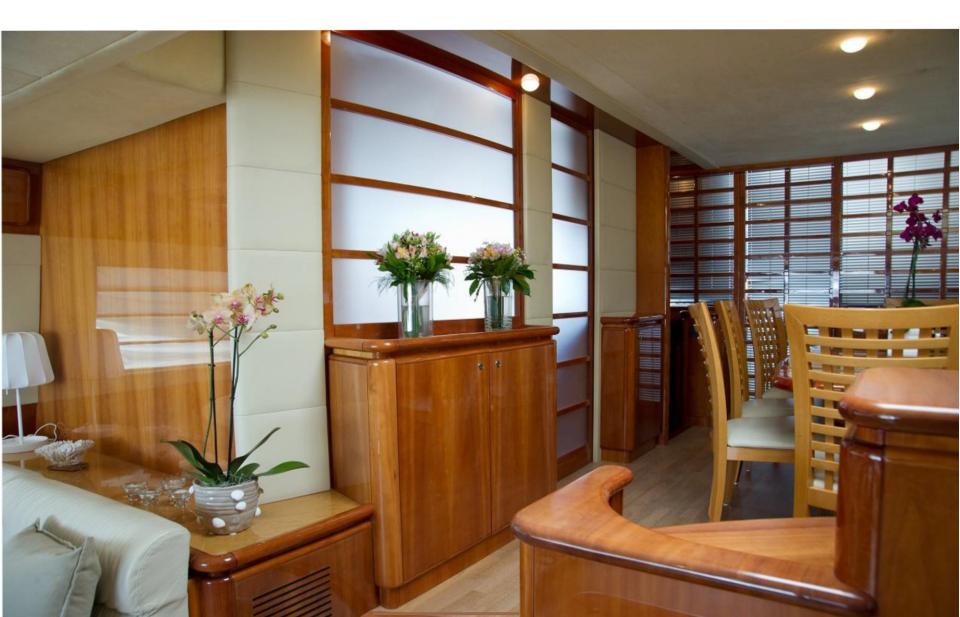

ad, forward VIP cabin with LCD TV 15', stereos and en suite toilet, 2 guest cabins with single beds, stereo and ensuite head each. Separated crew quarter.

#### EQUIPMENT

Several equipments on board: full navigation instruments (new GPS/VHF/SSB), air conditioning, 2 Kohler generators 14 and 20 kW, Idromar watermaker 18 I / h, satellite telephone, internal phone system in each room. Wi-Fi connection available on board. Fully equipped galley with black granite worktop, fridge, freezer, Ariston hob VCR Bosh, dishwasher and oven. Blast chiller.

#### WATER SPORTS

New Zodiac Tender with HONDA 40 hp outboard engine, new 3 seater YAMAHA 1100 Hp Jet Ski, snorkelling equipment

# Deck



# Topdeck



# **Topdeck Sunbeds**



# Topdeck dining table



# Living



# Salon



# Living further view



# Salon sofa



# Dining



# Galley



#### **Owner stateroom**



# Interior Owner stateroom further view



# Owner toilet



## **VIP** stateroom



## Twin stateroom