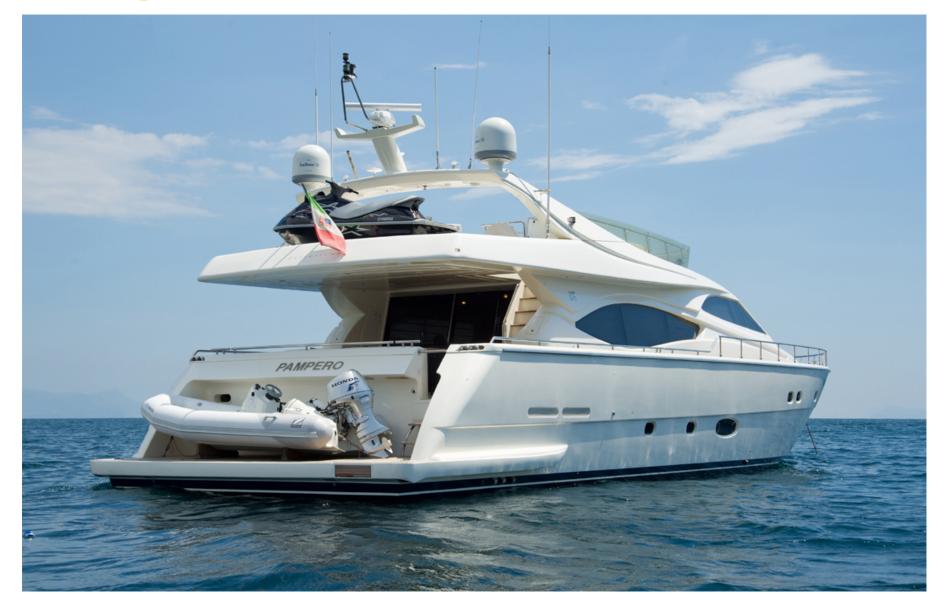

Pampero undergone an important refit (engines, generators and aesthetics) during the winter season 2015/2016 and is now in top condition. Many new accessories and equipment installed on board this year, including: Zodiac Tender & Yamaha Jet ski, sun canopy; Tableware & tablecloths, bedspreads & towels, blast chiller; GPS/VHF/SSB

#### WATER SPORTS

New Zodiac Tender with HONDA 40 hp outboard engine, new 3 seater YAMAHA 1100 Hp Jet Ski, snorkelling equipment