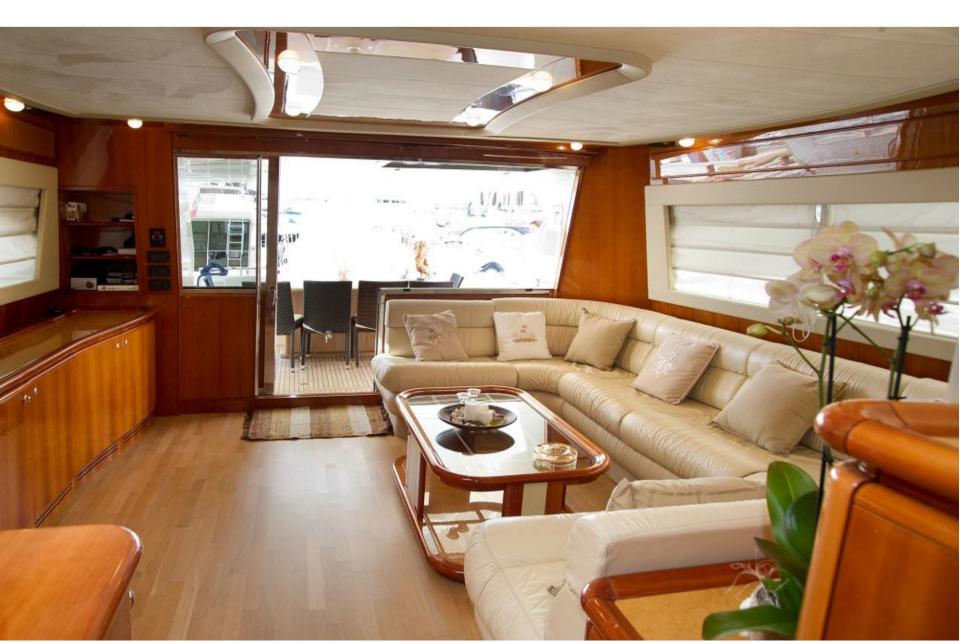

Pampero is a Ferretti 760, spacious and elegant yacht featuring 4 comfortable and wide cabins for 8 guests, crew of 3 members. Base: Naples.

Elegant high gloss cherry wood interior, carpeting in all staterooms, large lounge with circular leather's sofa, large windows that give brightness to the environment, Sharp LCD TV 32', DVD, stereo, mini bar, comfortable dining area with table for 8 persons, separate galley.

# Living