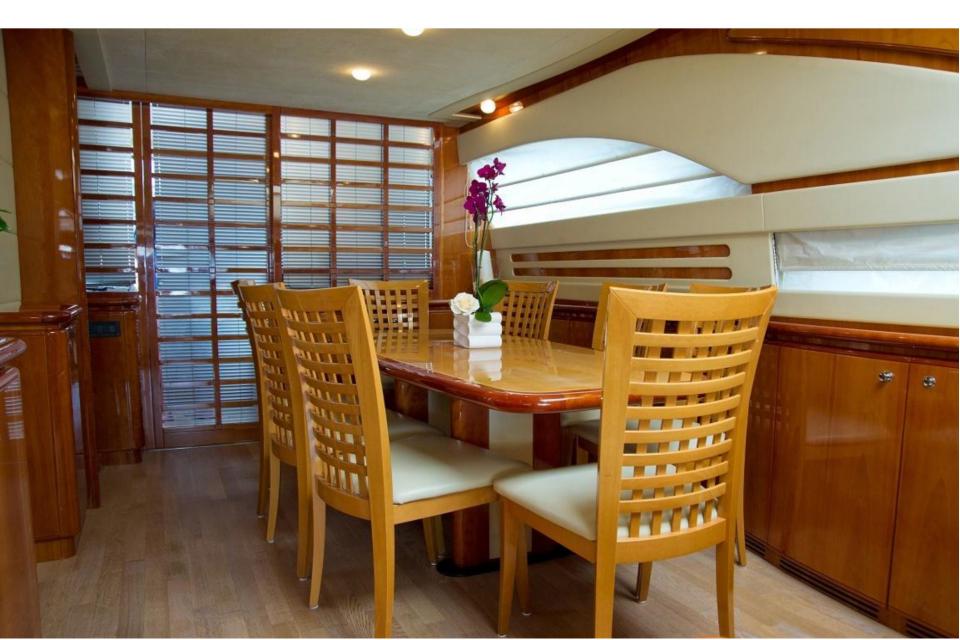

Pampero is a Ferretti 760, spacious and elegant yacht featuring 4 comfortable and wide cabins for 8 guests, crew of 3 members. Base: Naples.

Elegant high gloss cherry wood interior, carpeting in all staterooms, large lounge with circular leather's sofa, large windows that give brightness to the environment, Sharp LCD TV 32', DVD, stereo, mini bar, comfortable dining area with table for 8 persons, separate galley.

# Dining