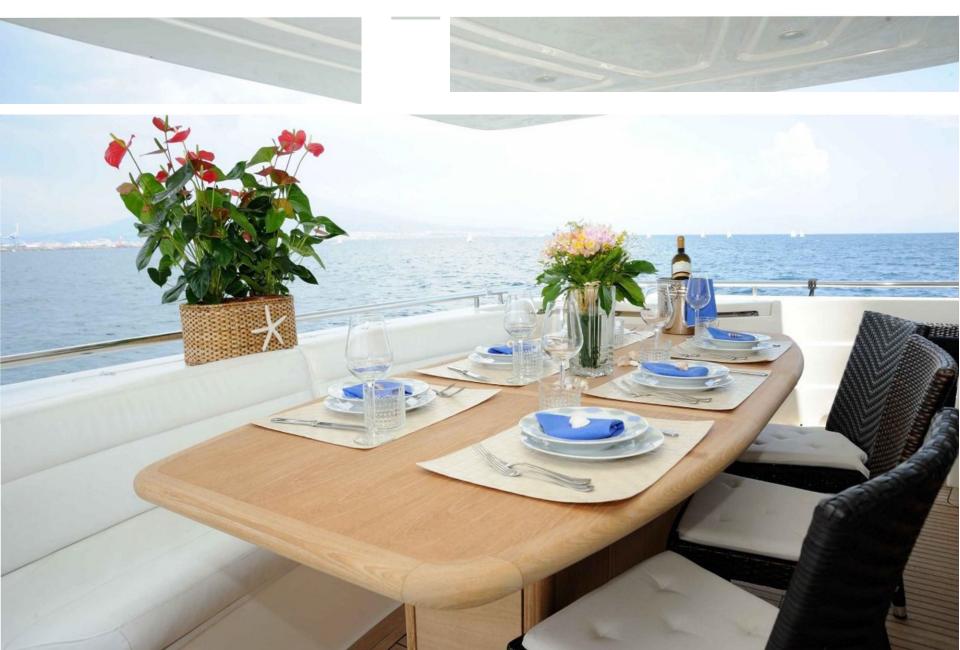

Large outdoor areas with sundeck either forward or on top deck offering comfortable cushions, bar, fridge and electric hob; huge aft cockpit with dining table and seating for 8 guests, ice maker, comfortable bathing platform giving easy access to the sea.

# Topdeck dining table