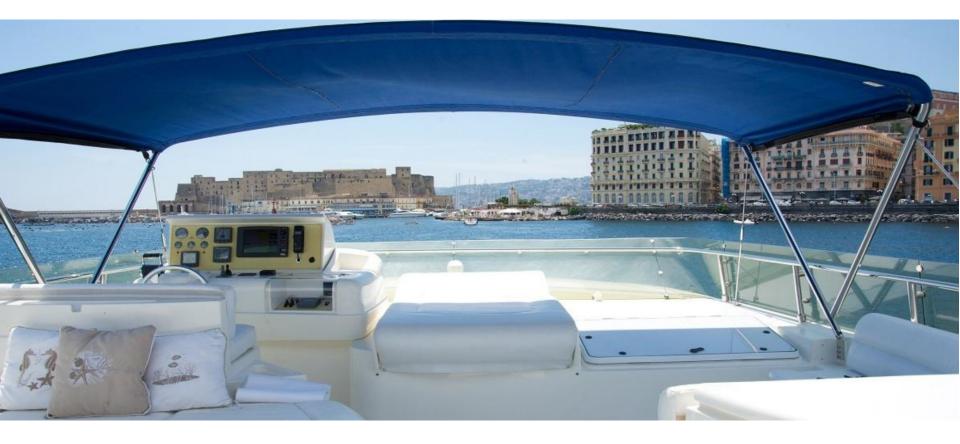

Large outdoor areas with sundeck either forward or on top deck offering comfortable cushions, bar, fridge and electric hob; huge aft cockpit with dining table and seating for 8 guests, ice maker, comfortable bathing platform giving easy access to the sea.

# Topdeck