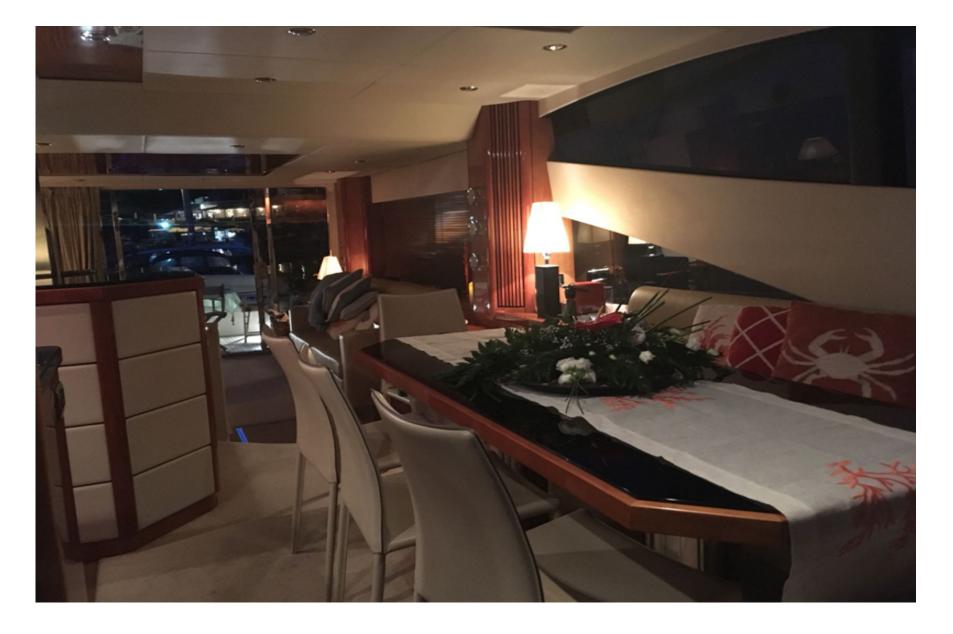

nes MAN 2 x 1360 HP Diesel Cruising speed 22 kn Max Speed 30 kn Year 2008 Refit: 2017/18 Consumption: 350 lt/h @ 22 kns

#### ACCOMMODATION

Sleeps 8 Guests in 4 cabins 1 master aft cabin; 1 forward VIP guest cabin; 1 starboard twin guest cabin; 1 port Pullman bunk cabin

#### EQUIPMENT

Several equipments on board: full navigation instruments (new GPS/VHF/SSB), air conditioning, 42" LED rise and fall TV in saloon, Bose Surround System, LED TVs in all cabins, DVD/CD/MP3/radio, Satellite TV, Wi-Fi connection available on board. Fully equipped galley. Crew: Captain plus 2

#### WATER SPORTS

New Zodiac Jet Tender 100 hp, Waterskis, Donut, Snorkeling equipment, Scuba Diving gear x3, Fishing gear.

## Deck



## Topdeck



## **Topdeck Sunbeds**



# Deck dining table



# Living



## Salon



# Living further view



## Salon sofa



# Dining







#### **Owner stateroom**



## **Owner toilet**



## Lay-out