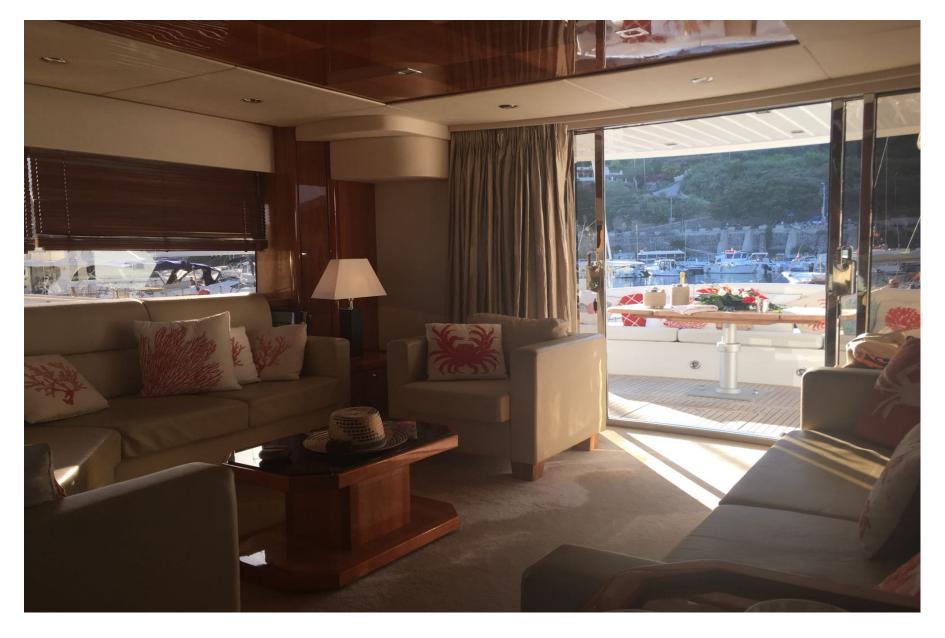

nseeker Engines MAN 2 x 1360 HP Diesel Cruising speed 22 kn Max Speed 30 kn Year 2008 Refit: 2017/18 Consumption: 350 lt/h @ 22 kns

#### ACCOMMODATION

Sleeps 8 Guests in 4 cabins 1 master aft cabin; 1 forward VIP guest cabin; 1 starboard twin guest cabin; 1 port Pullman bunk cabin

#### EQUIPMENT

Several equipments on board: full navigation instruments (new GPS/VHF/SSB), air conditioning, 42" LED rise and fall TV in saloon, Bose Surround System, LED TVs in all cabins, DVD/CD/MP3/radio, Satellite TV, Wi-Fi connection available on board. Fully equipped galley. Crew: Captain plus 2

#### WATER SPORTS

New Zodiac Jet Tender 100 hp, Waterskis, Donut, Snorkeling equipment, Scuba Diving gear x3, Fishing gear.

## Deck



## Topdeck



## **Topdeck Sunbeds**



# Deck dining table



# Living



## Salon



# Living further view



## Salon sofa



# Dining







#### **Owner stateroom**



## **Owner toilet**



## Lay-out