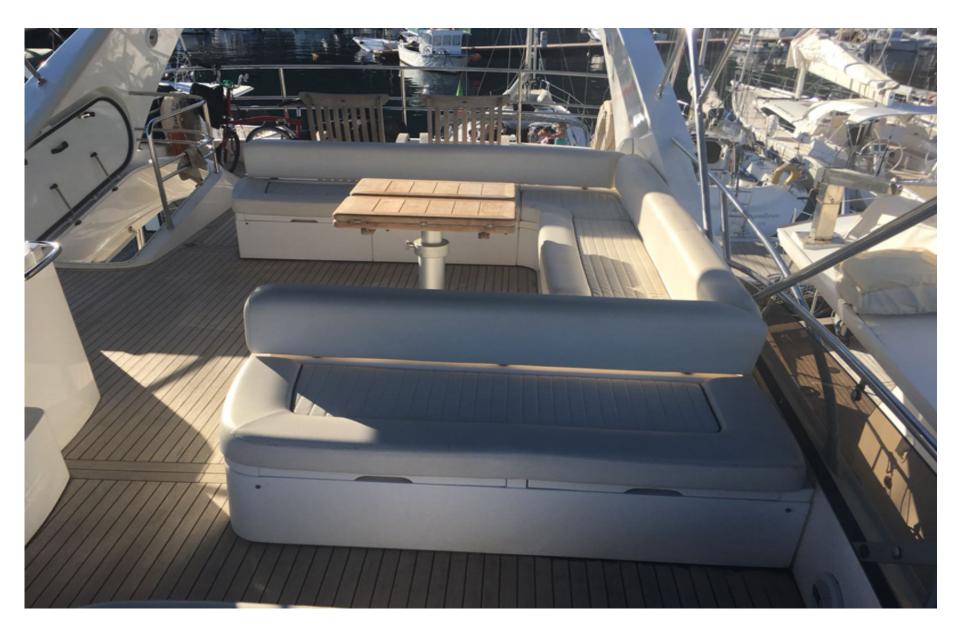

ATIONS**

Length 22.25 mt Beam 5.67 mt Draft 1.62 Builder: Sunseeker Engines MAN 2 x 1360 HP Diesel Cruising speed 22 kn Max Speed 30 kn Year 2008 Refit: 2017/18 Consumption: 350 lt/h @ 22 kns

#### ACCOMMODATION

Sleeps 8 Guests in 4 cabins 1 master aft cabin; 1 forward VIP guest cabin; 1 starboard twin guest cabin; 1 port Pullman bunk cabin

#### EQUIPMENT

Several equipments on board: full navigation instruments (new GPS/VHF/SSB), air conditioning, 42" LED rise and fall TV in saloon, Bose Surround System, LED TVs in all cabins, DVD/CD/MP3/radio, Satellite TV, Wi-Fi connection available on board. Fully equipped galley. Crew: Captain plus 2

#### WATER SPORTS

New Zodiac Jet Tender 100 hp, Waterskis, Donut, Snorkeling equipment, Scuba Diving gear x3, Fishing gear.

## Deck



## Topdeck



## **Topdeck Sunbeds**



# Deck dining table



# Living



## Salon



# Living further view



## Salon sofa



# Dining







#### **Owner stateroom**



## **Owner toilet**



## Lay-out