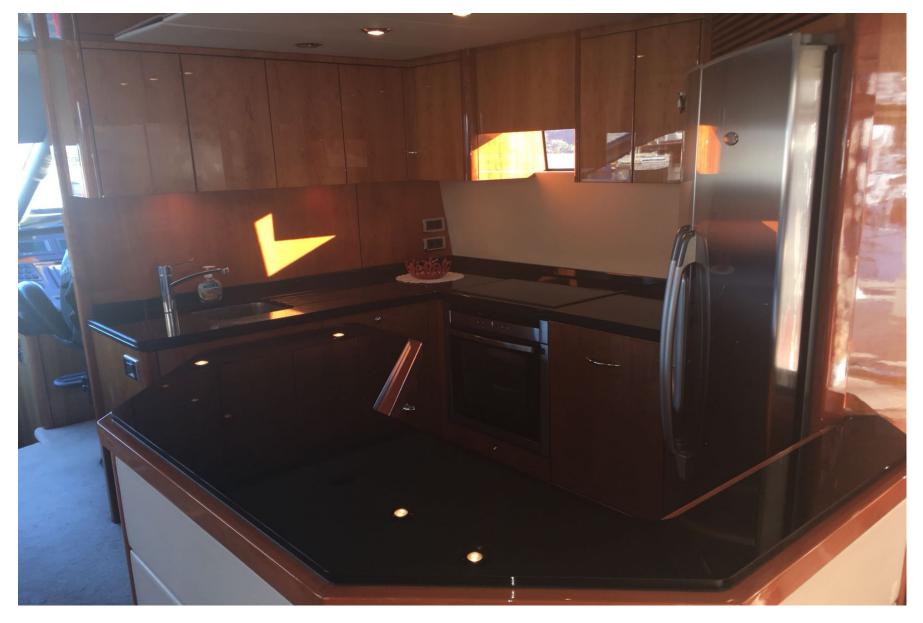

#### EQUIPMENT

Several equipments on board: full navigation instruments (new GPS/VHF/SSB), air conditioning, 42" LED rise and fall TV in saloon, Bose Surround System, LED TVs in all cabins, DVD/CD/MP3/radio, Satellite TV, Wi-Fi connection available on board. Fully equipped galley. Crew: Captain plus 2