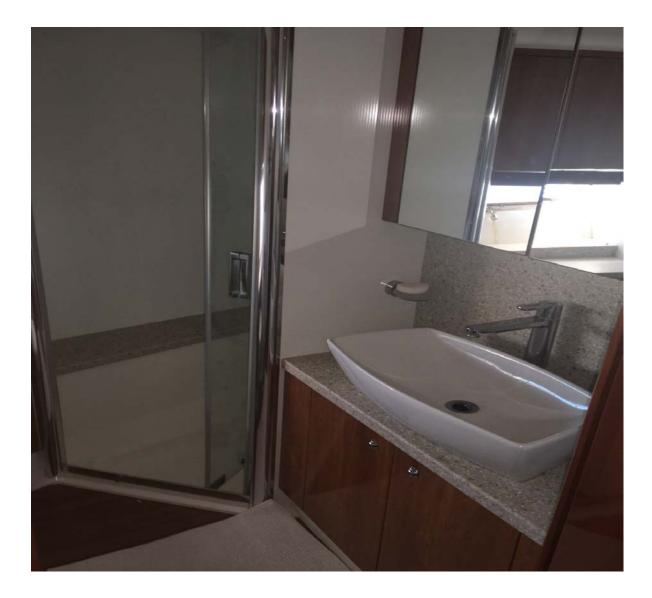

h @ 22 kns

#### ACCOMMODATION

Sleeps 8 Guests in 4 cabins 1 master aft cabin; 1 forward VIP guest cabin; 1 starboard twin guest cabin; 1 port Pullman bunk cabin

#### EQUIPMENT

Several equipments on board: full navigation instruments (new GPS/VHF/SSB), air conditioning, 42" LED rise and fall TV in saloon, Bose Surround System, LED TVs in all cabins, DVD/CD/MP3/radio, Satellite TV, Wi-Fi connection available on board. Fully equipped galley. Crew: Captain plus 2

#### WATER SPORTS

New Zodiac Jet Tender 100 hp, Waterskis, Donut, Snorkeling equipment, Scuba Diving gear x3, Fishing gear.

## Deck



## Topdeck



## **Topdeck Sunbeds**



# Deck dining table



# Living



## Salon



# Living further view



## Salon sofa



# Dining







#### **Owner stateroom**



## **Owner toilet**



## Lay-out