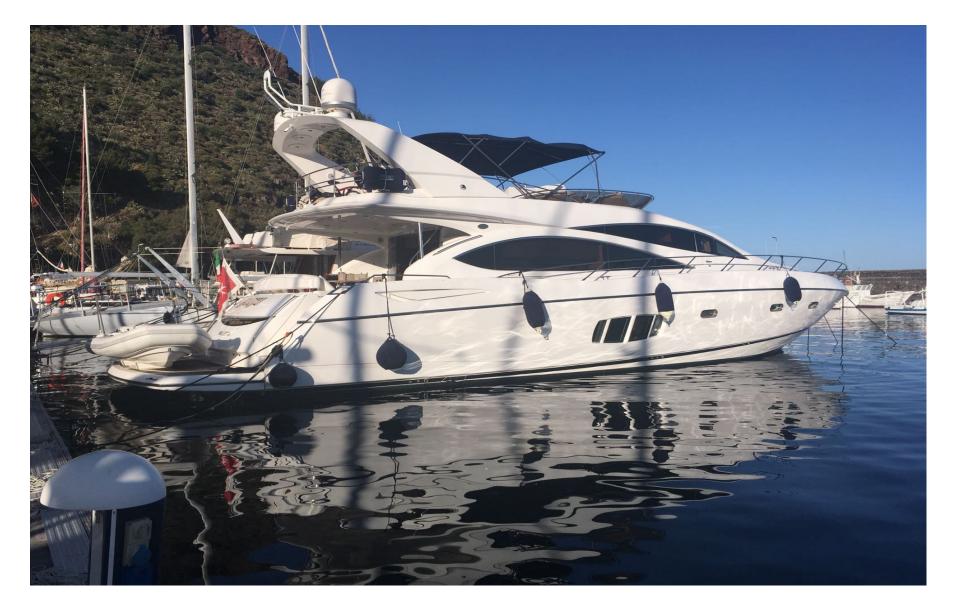

JUPJU, an amazing and elegant Sunseeker Manhattan 70', lends itself perfectly to a relaxed family holiday in the Mediterranean heart.

Four en suite cabins, two doubles, a twin and a bunk bed, accomodate up to eight guests. On the main deck level there are separate saloon and dining areas, and an open galley which doubles as a bar. Upstairs the flying bridge is exstremely spacious, while the hydraulic platform provides the perfect launch pad for an array of water sports or a leisurely dip.

#### 8 Guests Crew of 3

Like all Manhattans Sunseeker, JUPJU takes luxury living into the fresh air, with a dinning table on the aft deck, a hydraulic bathing platform and an impressive flybridge. The styling of the Manhattan ensure a relaxed, comfortable environment which naturally conforms to the high standards and quality finishes expected of the Sunseeker range.

Incorporating a wetbar, ice box, barbecue grill and dinning table, the flybridge is fully equipped for entertaining.

During the day, for those who enjoy a little shade while still wanting to make the most of the outdoors, the bimini cover can provide shelter from the hot sunshine. Sunbathing pads on the flybridge allow others to luxuriate in the Mediterranean heat.