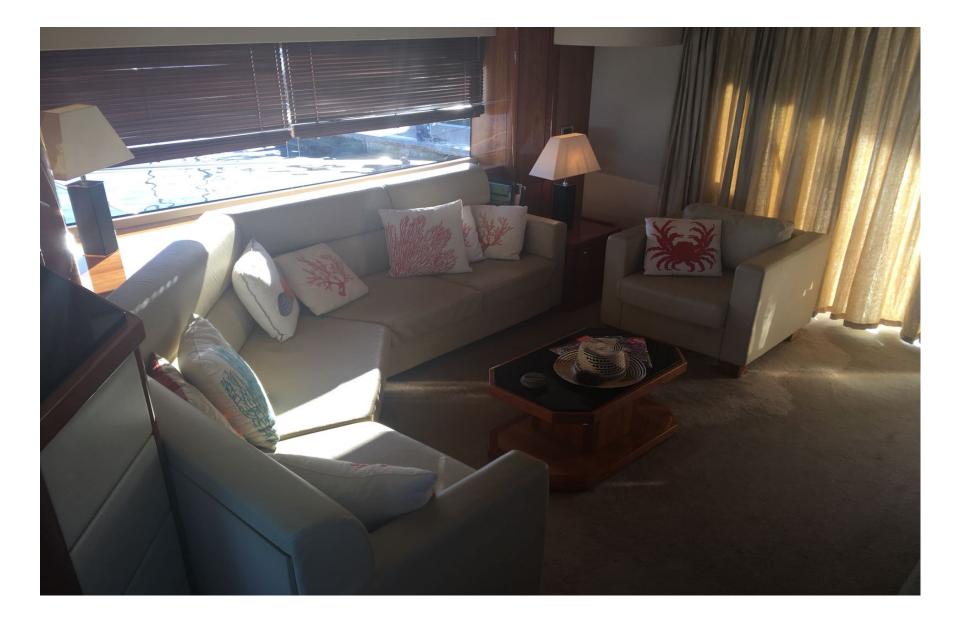

22 kn Max Speed 30 kn Year 2008 Refit: 2017/18 Consumption: 350 lt/h @ 22 kns

#### ACCOMMODATION

Sleeps 8 Guests in 4 cabins 1 master aft cabin; 1 forward VIP guest cabin; 1 starboard twin guest cabin; 1 port Pullman bunk cabin

#### EQUIPMENT

Several equipments on board: full navigation instruments (new GPS/VHF/SSB), air conditioning, 42" LED rise and fall TV in saloon, Bose Surround System, LED TVs in all cabins, DVD/CD/MP3/radio, Satellite TV, Wi-Fi connection available on board. Fully equipped galley. Crew: Captain plus 2

#### WATER SPORTS

New Zodiac Jet Tender 100 hp, Waterskis, Donut, Snorkeling equipment, Scuba Diving gear x3, Fishing gear.

## Deck



## Topdeck



## **Topdeck Sunbeds**



# Deck dining table



# Living



## Salon



# Living further view



## Salon sofa



# Dining







#### **Owner stateroom**



## **Owner toilet**



## Lay-out