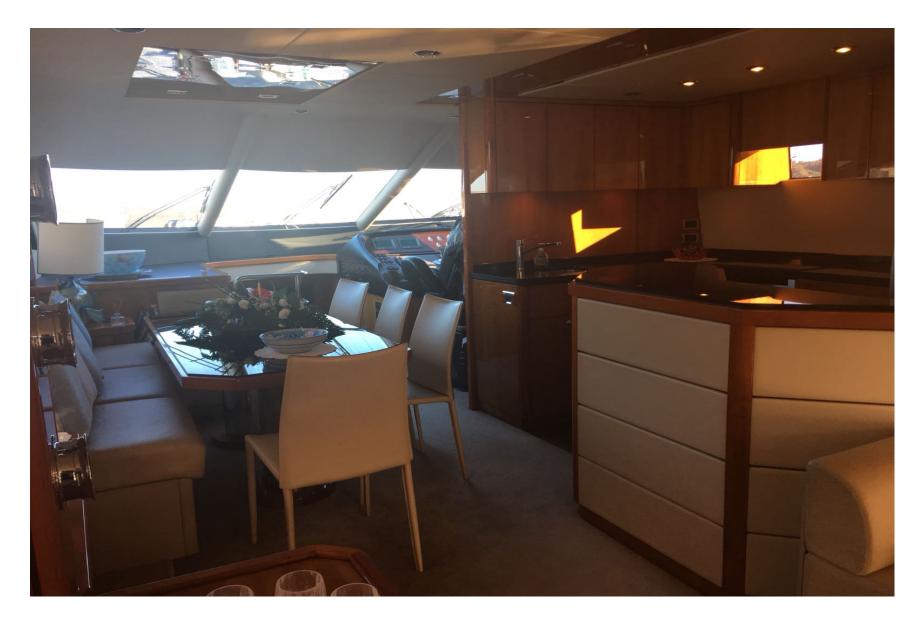

eed 30 kn Year 2008 Refit: 2017/18 Consumption: 350 lt/h @ 22 kns

#### ACCOMMODATION

Sleeps 8 Guests in 4 cabins 1 master aft cabin; 1 forward VIP guest cabin; 1 starboard twin guest cabin; 1 port Pullman bunk cabin

#### EQUIPMENT

Several equipments on board: full navigation instruments (new GPS/VHF/SSB), air conditioning, 42" LED rise and fall TV in saloon, Bose Surround System, LED TVs in all cabins, DVD/CD/MP3/radio, Satellite TV, Wi-Fi connection available on board. Fully equipped galley. Crew: Captain plus 2

#### WATER SPORTS

New Zodiac Jet Tender 100 hp, Waterskis, Donut, Snorkeling equipment, Scuba Diving gear x3, Fishing gear.

## Deck



## Topdeck



## **Topdeck Sunbeds**



# Deck dining table



# Living



## Salon



# Living further view



## Salon sofa



# Dining







#### **Owner stateroom**



## **Owner toilet**



## Lay-out