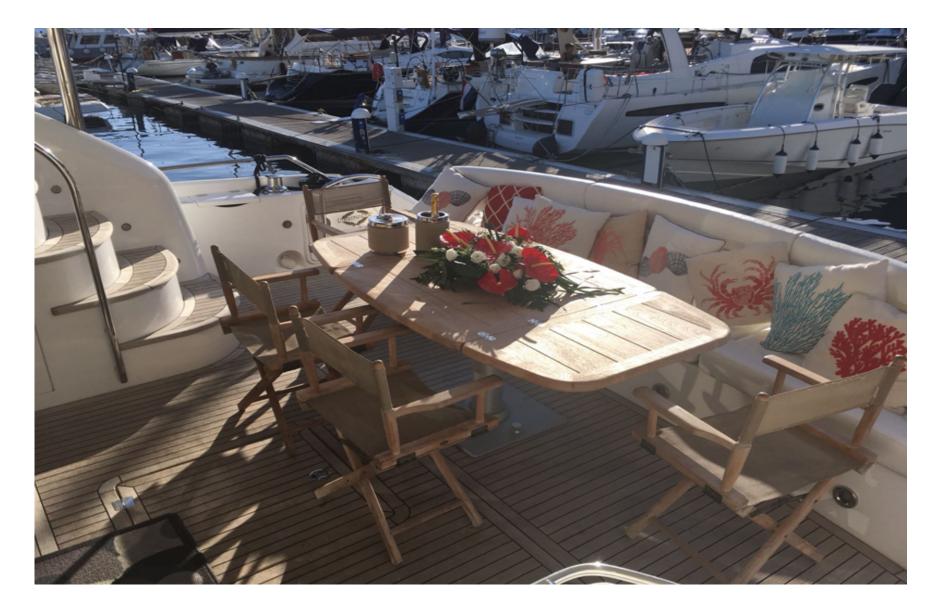

#### 8 Guests Crew of 3

Like all Manhattans Sunseeker, JUPJU takes luxury living into the fresh air, with a dinning table on the aft deck, a hydraulic bathing platform and an impressive flybridge. The styling of the Manhattan ensure a relaxed, comfortable environment which naturally conforms to the high standards and quality finishes expected of the Sunseeker range.

Incorporating a wetbar, ice box, barbecue grill and dinning table, the flybridge is fully equipped for entertaining.

During the day, for those who enjoy a little shade while still wanting to make the most of the outdoors, the bimini cover can provide shelter from the hot sunshine. Sunbathing pads on the flybridge allow others to luxuriate in the Mediterranean heat.

# Deck dining table