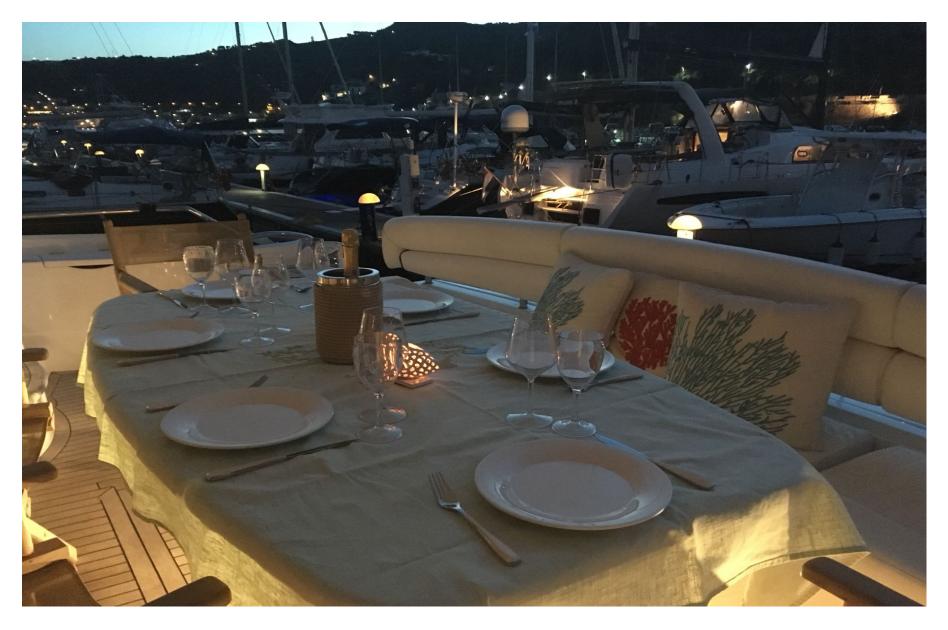

#### 8 Guests Crew of 3

Like all Manhattans Sunseeker, JUPJU takes luxury living into the fresh air, with a dinning table on the aft deck, a hydraulic bathing platform and an impressive flybridge. The styling of the Manhattan ensure a relaxed, comfortable environment which naturally conforms to the high standards and quality finishes expected of the Sunseeker range.

Incorporating a wetbar, ice box, barbecue grill and dinning table, the flybridge is fully equipped for entertaining.

During the day, for those who enjoy a little shade while still wanting to make the most of the outdoors, the bimini cover can provide shelter from the hot sunshine. Sunbathing pads on the flybridge allow others to luxuriate in the Mediterranean heat.

# Dining