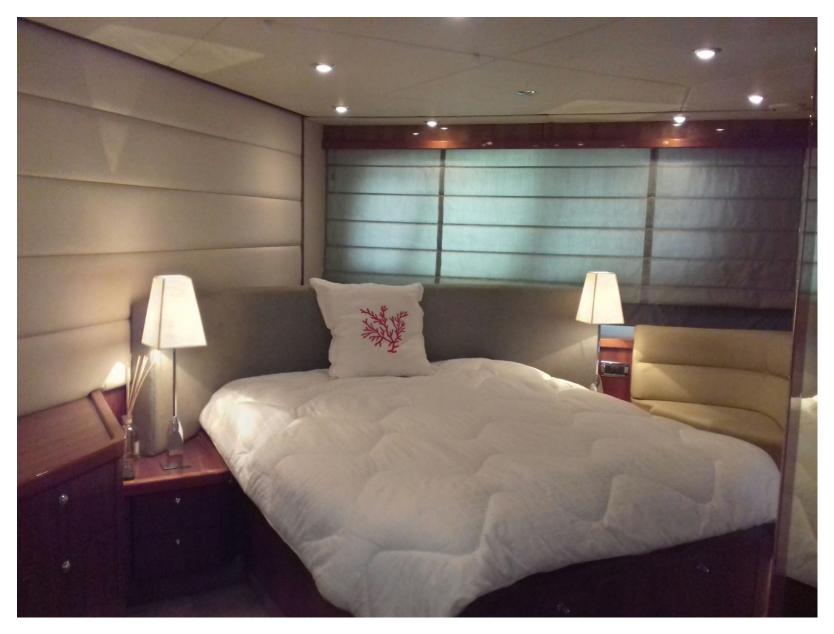

18 Consumption: 350 lt/h @ 22 kns

#### ACCOMMODATION

Sleeps 8 Guests in 4 cabins 1 master aft cabin; 1 forward VIP guest cabin; 1 starboard twin guest cabin; 1 port Pullman bunk cabin

#### EQUIPMENT

Several equipments on board: full navigation instruments (new GPS/VHF/SSB), air conditioning, 42" LED rise and fall TV in saloon, Bose Surround System, LED TVs in all cabins, DVD/CD/MP3/radio, Satellite TV, Wi-Fi connection available on board. Fully equipped galley. Crew: Captain plus 2

#### WATER SPORTS

New Zodiac Jet Tender 100 hp, Waterskis, Donut, Snorkeling equipment, Scuba Diving gear x3, Fishing gear.

## Deck



## Topdeck



## **Topdeck Sunbeds**



# Deck dining table



# Living



## Salon



# Living further view



## Salon sofa



# Dining







#### **Owner stateroom**



## **Owner toilet**



## Lay-out