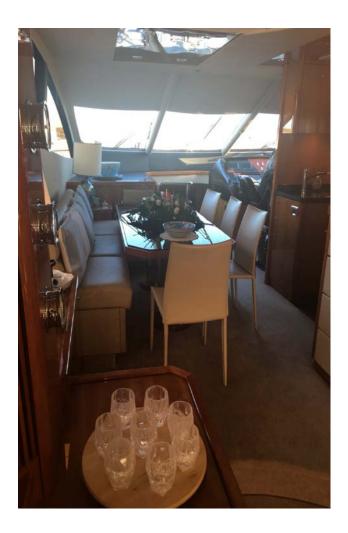

JUPJU, an amazing and elegant Sunseeker Manhattan 70', lends itself perfectly to a relaxed family holiday in the Mediterranean heart.

Four en suite cabins, two doubles, a twin and a bunk bed, accomodate up to eight guests. On the main deck level there are separate saloon and dining areas, and an open galley which doubles as a bar. Upstairs the flying bridge is exstremely spacious, while the hydraulic platform provides the perfect launch pad for an array of water sports or a leisurely dip.

JUPJU has a crew of three members: Captain, deckhand and stewardess/chef

JUPJU is entitled to charter in Italy, duty free fuel



#### 8 Guests Crew of 3



Like all Manhattans Sunseeker, JUPJU takes luxury living into the fresh air, with a dinning table on the aft deck, a hydraulic bathing platform and an impressive flybridge. The styling of the Manhattan ensure a relaxed, comfortable environment which naturally conforms to the high standards and quality finishes expected of the Sunseeker range.

Incorporating a wetbar, ice box, barbecue grill and dinning table, the flybridge is fully equipped for entertaining.

During the day, for those who enjoy a little shade while still wanting to make the most of the outdoors, the bimini cover can provide shelter from the hot sunshine. Sunbathing pads on the flybridge allow others to luxuriate in the Mediterranean heat.



#### **SPECIFICATIONS**

Length 22.25 mt Beam 5.67 mt Draft 1.62 Builder: Sunsee