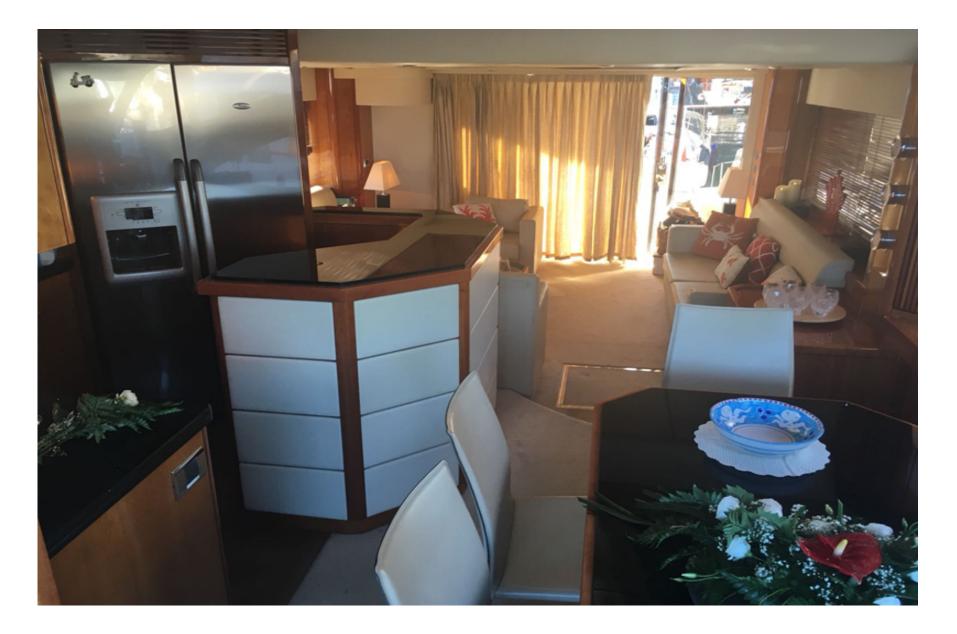

#### EQUIPMENT

Several equipments on board: full navigation instruments (new GPS/VHF/SSB), air conditioning, 42" LED rise and fall TV in saloon, Bose Surround System, LED TVs in all cabins, DVD/CD/MP3/radio, Satellite TV, Wi-Fi connection available on board. Fully equipped galley. Crew: Captain plus 2