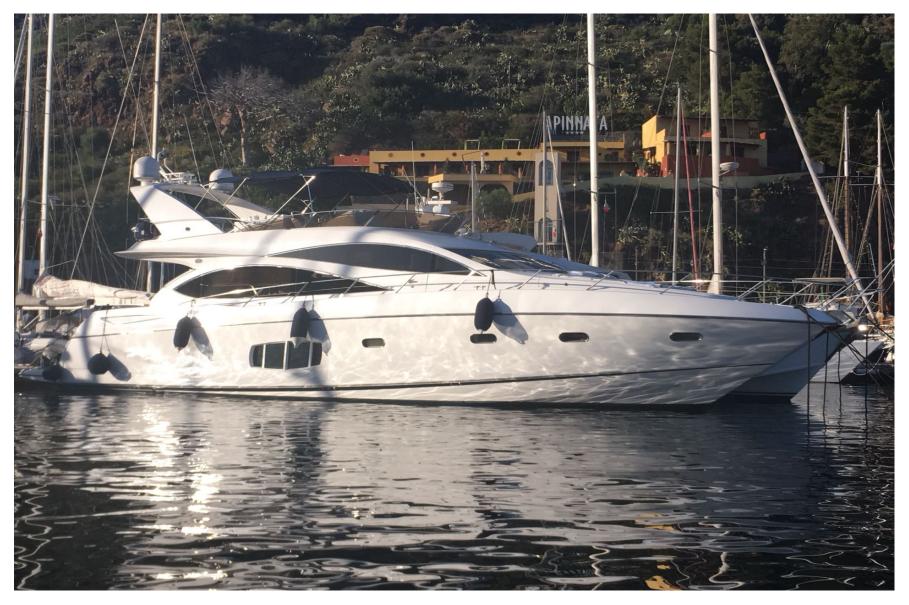

JUPJU, an amazing and elegant Sunseeker Manhattan 70', lends itself perfectly to a relaxed family holiday in the Mediterranean heart.

Four en suite cabins, two doubles, a twin and a bunk bed, accomodate up to eight guests. On the main deck level there are separate saloon and dining areas, and an open galley which doubles as a bar. Upstairs the flying bridge is exstremely spacious, while the hydraulic platform provides the perfect launch pad for an array of water sports or a leisurely dip.

#### 8 Guests Crew of 3

Like all Manhattans Sunseeker, JUPJU takes luxury living into the fresh air, with a dinning table on the aft deck, a hydraulic bathing platform and an impressive flybridge. The styling of the Manhattan ensure a relaxed, comfortable environment which naturally conforms to the high standards and quality finishes expected of the Sunseeker range.