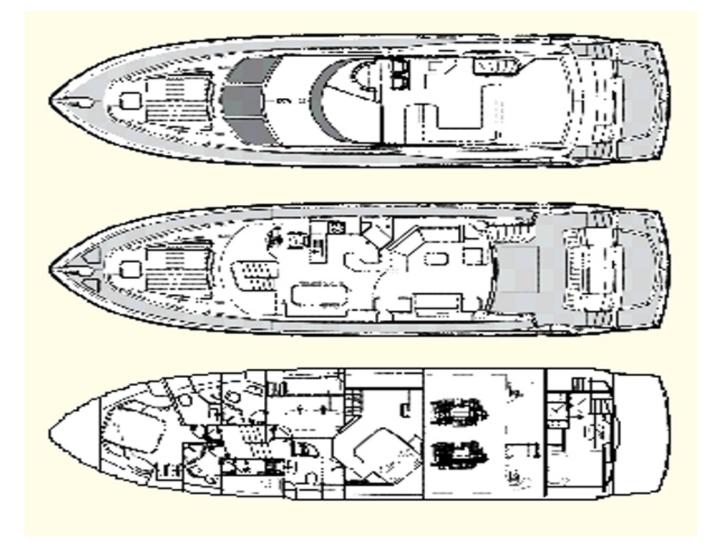

JUPJU, an amazing and elegant Sunseeker Manhattan 70', lends itself perfectly to a relaxed family holiday in the Mediterranean heart.

Four en suite cabins, two doubles, a twin and a bunk bed, accomodate up to eight guests. On the main deck level there are separate saloon and dining areas, and an open galley which doubles as a bar. Upstairs the flying bridge is exstremely spacious, while the hydraulic platform provides the perfect launch pad for an array of water sports or a leisurely dip.

#### 8 Guests Crew of 3

Like all Manhattans Sunseeker, JUPJU takes luxury living into the fresh air, with a dinning table on the aft deck, a hydraulic bathing platform and an impressive flybridge. The styling of the Manhattan ensure a relaxed, comfortable environment which naturally conforms to the high standards and quality finishes expected of the Sunseeker range.

#### ACCOMMODATION

Sleeps 8 Guests in 4 cabins 1 master aft cabin; 1 forward VIP guest cabin; 1 starboard twin guest cabin; 1 port Pullman bunk cabin

## Lay-out