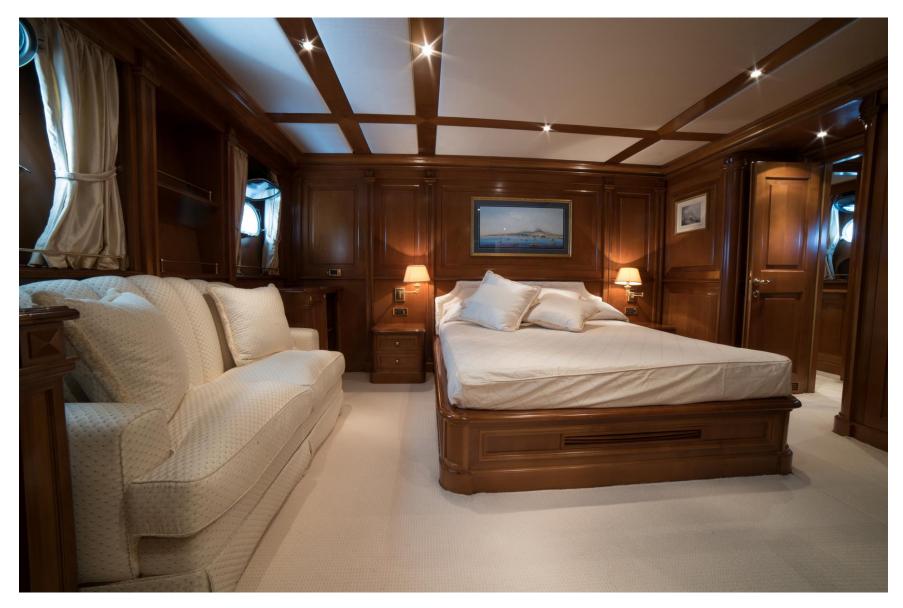

The King size bedded Master stateroom is on main deck, featuring a writing desk and a sofa and a large dressing room portside; very comfortable bathroom with a Jacuzzi bath tub, dual sinks, toilets and bidet starboard side. This cabin has large windows that allow for a lot of natural light as well as a nice view

#### ACCOMODATION

Five staterooms all with ensuite bathrooms can accommodate up to 12 guests.

- King size bedded Master stateroom on main deck, featuring a writing desk and a sofa. There is also a large dressing room portside and a very comfortable bathroom with a Jacuzzi bath, dual sinks, toilets and bidet starboard side. This cabin has large windows that allow for a lot of natural light as well as a nice view

## **Owner suite view**