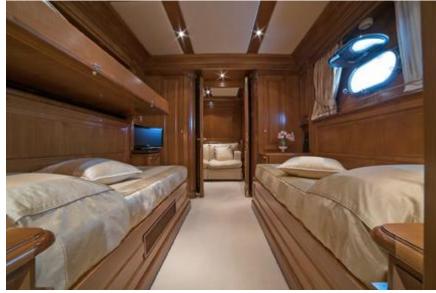

The four guests suites are on lower deck: 2 amidship VIP suites with Queen size double bed each. Both VIP staterooms are well-sized with Queen size beds, sofa, writing desk and large wardrobes as well as generously sized bathrooms, 1 with bathtub, 1 with shower. 2 aft twin suites with separate berths and additional pullman berth each. Ensuite toilets are available on both twin suites.

- 2 aft twins with separate berths and additional pullman berth each. Ensuite toilets are available on both twin suites.

# Interior Twin suite

Third pullman bed