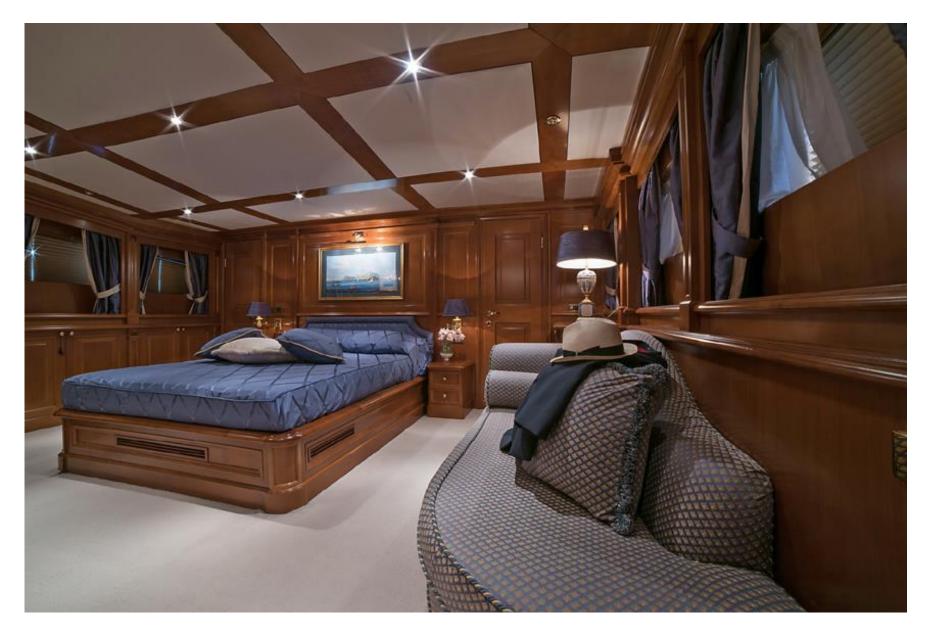

The four guests suites are on lower deck: 2 amidship VIP suites with Queen size double bed each. Both VIP staterooms are well-sized with Queen size beds, sofa, writing desk and large wardrobes as well as generously sized bathrooms, 1 with bathtub, 1 with shower. 2 aft twin suites with separate berths and additional pullman berth each. Ensuite toilets are available on both twin suites.

## **VIP** suite view

## **VIP 2 suite view**