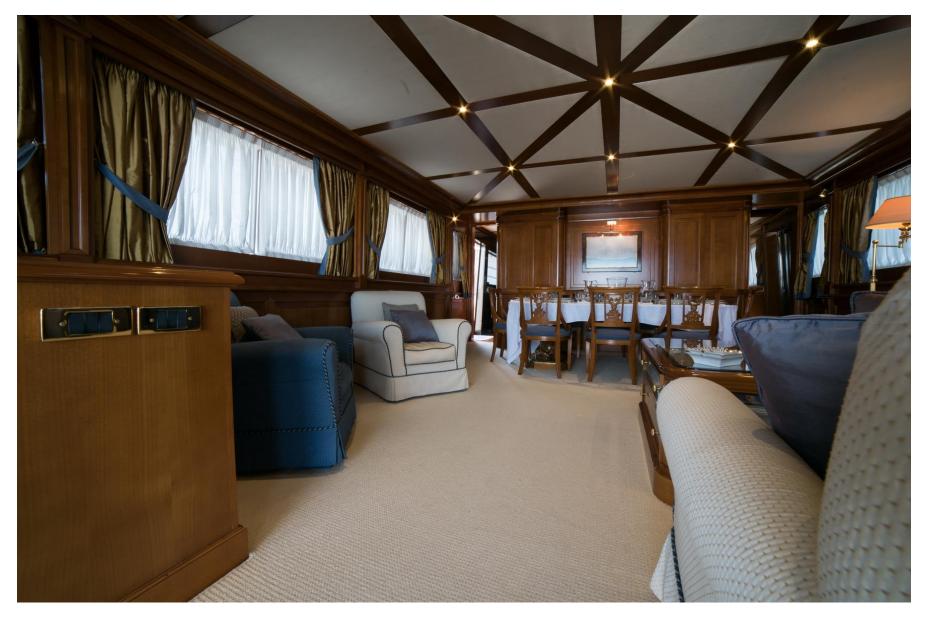

**Interiors:** Sea Wish offers wide interior living areas. The main salon, very lightful due to the big panoramic windows, features a large glass dining table seating 10 guests, a comfortable sofa with a coffee table and three armchairs, TV and stereo system.

## Salon full view