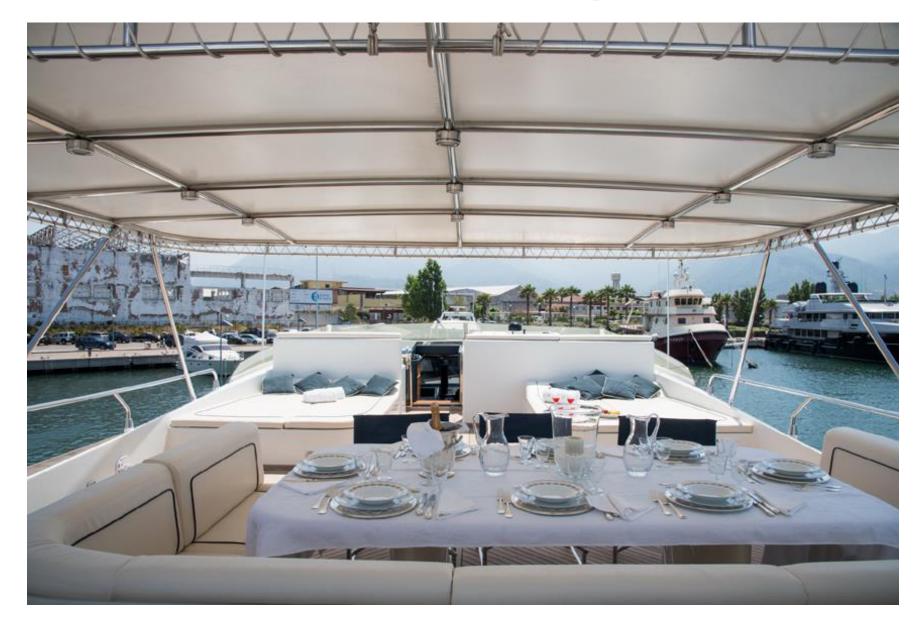

The upper deck, accessible from the interior or from the aft deck, is the main exterior living area on Sea Wish. Forward are two raised sofas allowing guests to enjoy navigation. Behind these are two large fixed sunbeds, well sheltered from wind. A large dining table easily accomodates 12 guests for lunch/dinner. The aft area of the upper sundeck is separated and hosts the tender and the waverunner.

## Top deck dining table