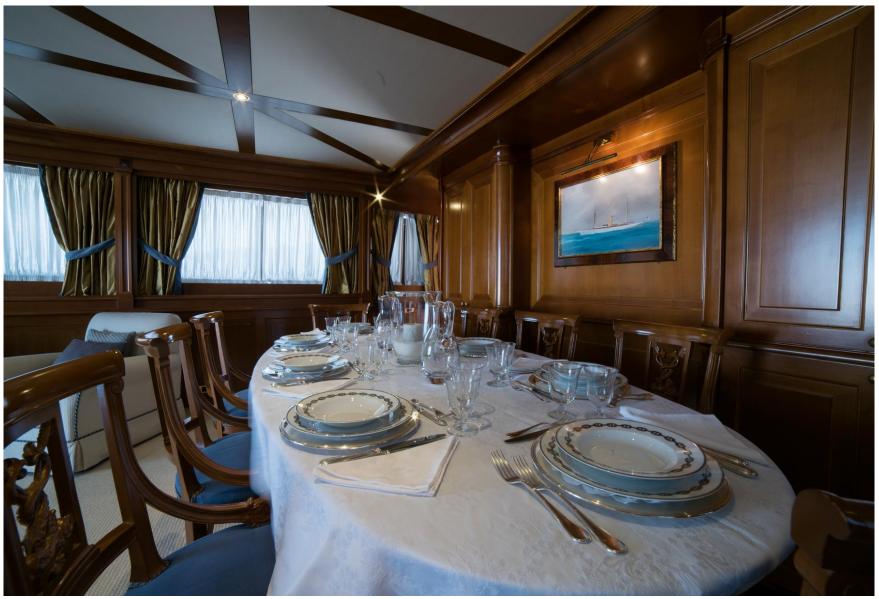

**Interiors:** Sea Wish offers wide interior living areas. The main salon, very lightful due to the big panoramic windows, features a large glass dining table seating 10 guests, a comfortable sofa with a coffee table and three armchairs, TV and stereo system.

## Salon dining table