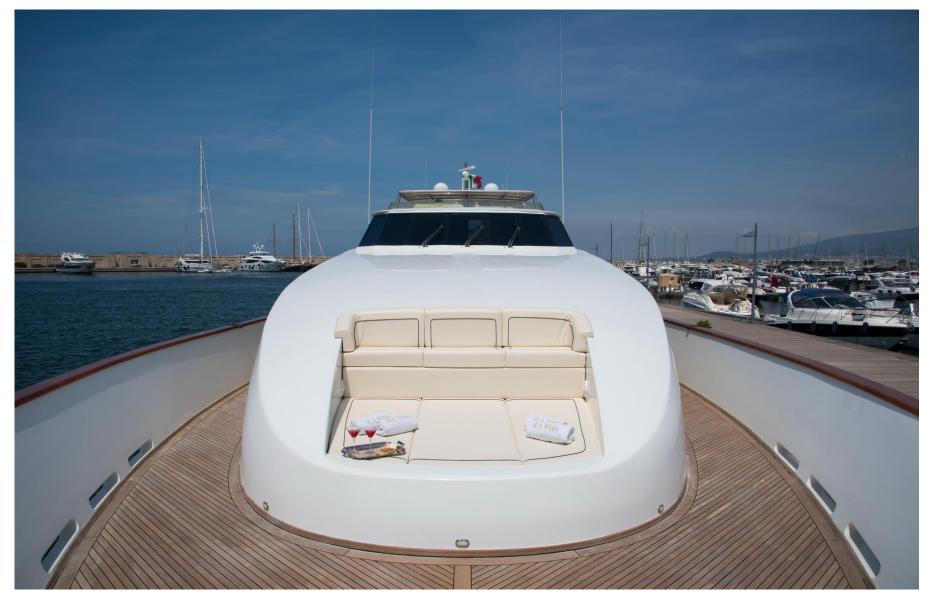

**Exteriors**: The aft deck is partly covered and offers comfortable outdoor furniture as well as a fixed sofa. The generously sized swimming platform is accessible by port side and starboard side steps. The aft deck gives access to the forward sun deck as well as to the upper deck. The forward deck offers a sofa and a sun mattress.

#### **Forward view**