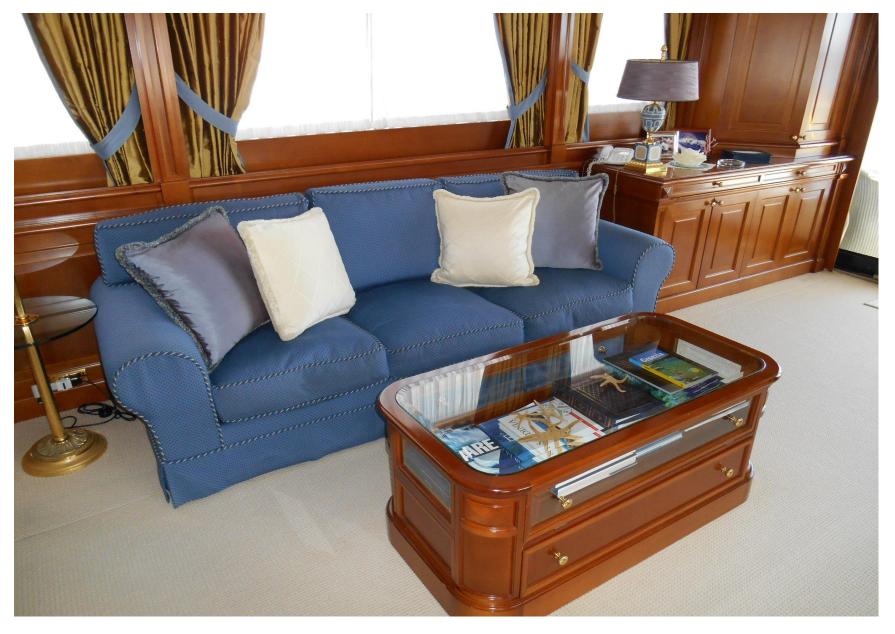

**Interiors:** Sea Wish offers wide interior living areas. The main salon, very lightful due to the big panoramic windows, features a large glass dining table seating 10 guests, a comfortable sofa with a coffee table and three armchairs, TV and stereo system.

## Salon sofa