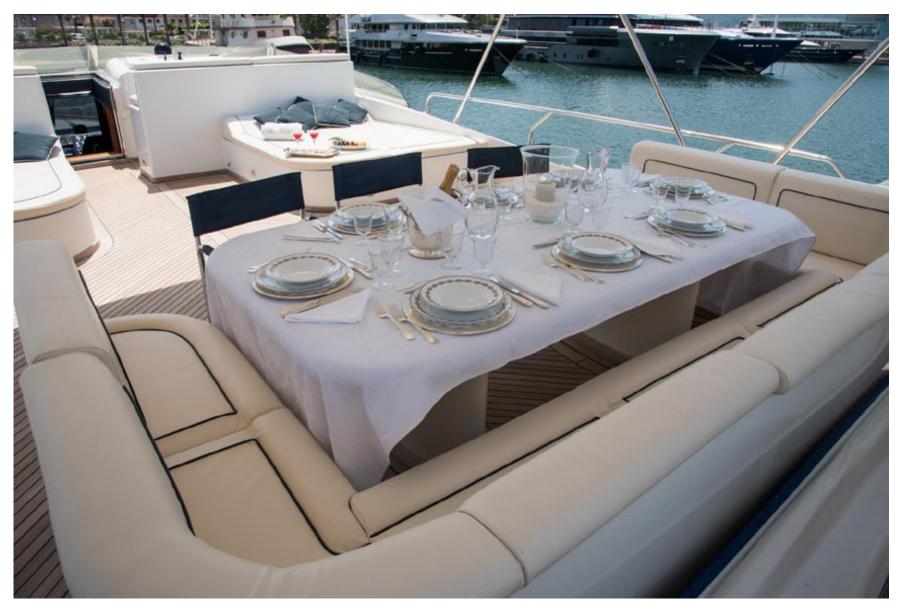

The upper deck, accessible from the interior or from the aft deck, is the main exterior living area on Sea Wish. Forward are two raised sofas allowing guests to enjoy navigation. Behind these are two large fixed sunbeds, well sheltered from wind. A large dining table easily accomodates 12 guests for lunch/dinner. The aft area of the upper sundeck is separated and hosts the tender and the waverunner.

## Top deck dining table