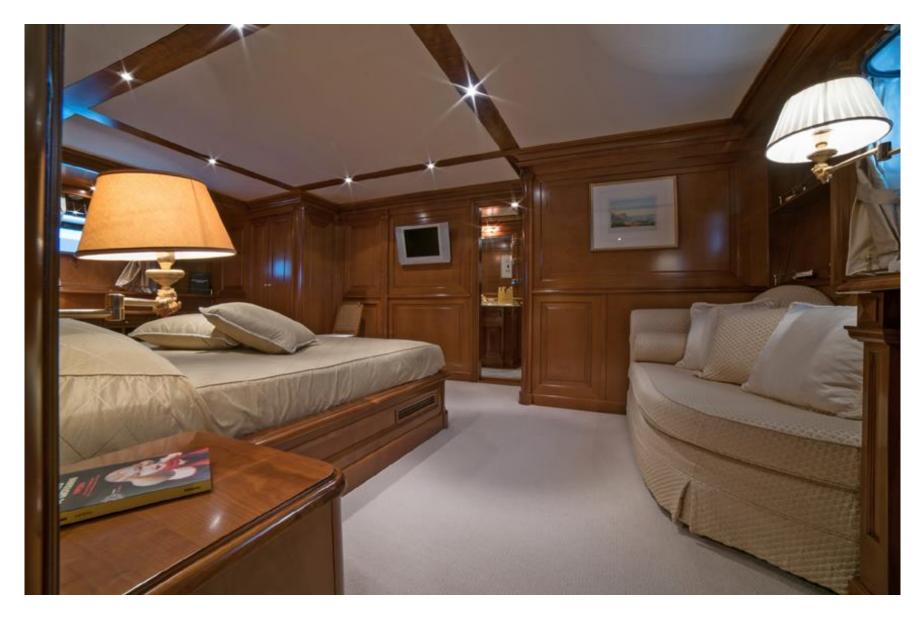

The four guests suites are on lower deck: 2 amidship VIP suites with Queen size double bed each. Both VIP staterooms are well-sized with Queen size beds, sofa, writing desk and large wardrobes as well as generously sized bathrooms, 1 with bathtub, 1 with shower. 2 aft twin suites with separate berths and additional pullman berth each. Ensuite toilets are available on both twin suites.

- 2 aft twins with separate berths and additional pullman berth each. Ensuite toilets are available on both twin suites.

# Interior Twin suite

Third pullman bed