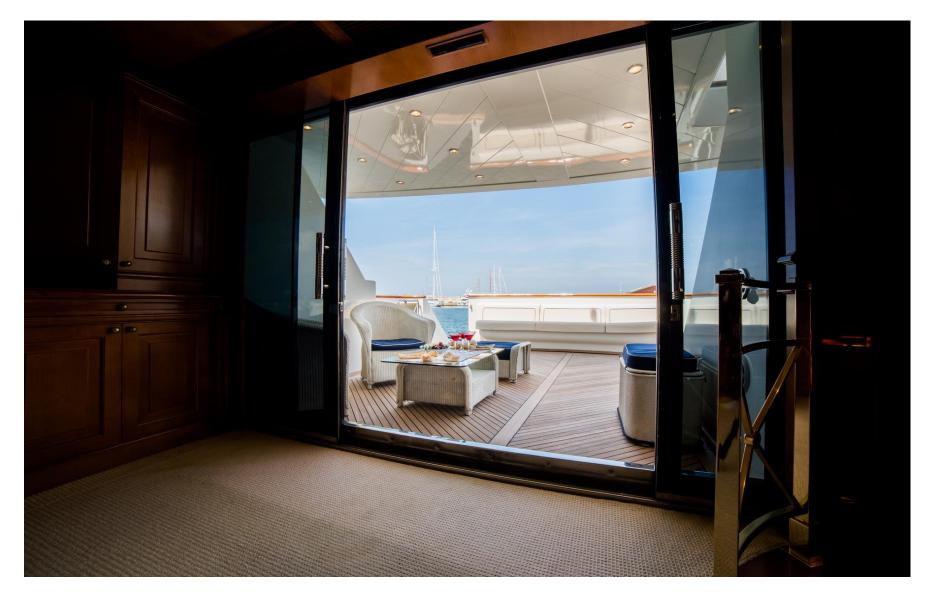

**Exteriors**: The aft deck is partly covered and offers comfortable outdoor furniture as well as a fixed sofa. The generously sized swimming platform is accessible by port side and starboard side steps. The aft deck gives access to the forward sun deck as well as to the upper deck. The forward deck offers a sofa and a sun mattress.

### Salon and aft deck view