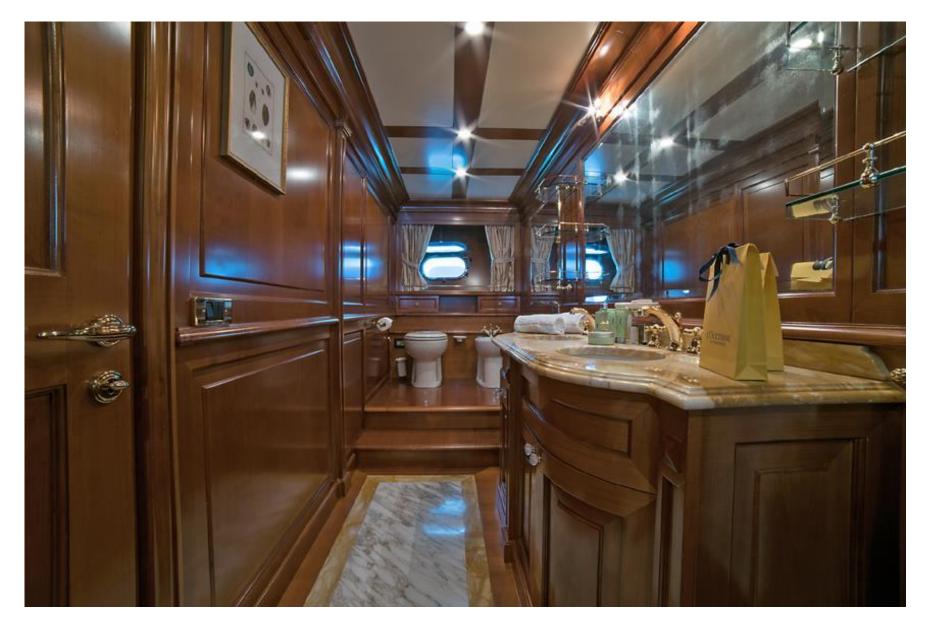

The King size bedded Master stateroom is on main deck, featuring a writing desk and a sofa and a large dressing room portside; very comfortable bathroom with a Jacuzzi bath tub, dual sinks, toilets and bidet starboard side. This cabin has large windows that allow for a lot of natural light as well as a nice view

#### ACCOMODATION

Five staterooms all with ensuite bathrooms can accommodate up to 12 guests.

- King size bedded Master stateroom on main deck, featuring a writing desk and a sofa. There is also a large dressing room portside and a very comfortable bathroom with a Jacuzzi bath, dual sinks, toilets and bidet starboard side. This cabin has large windows that allow for a lot of natural light as well as a nice view

## Owner suite bathroom with Jacuzzi tub