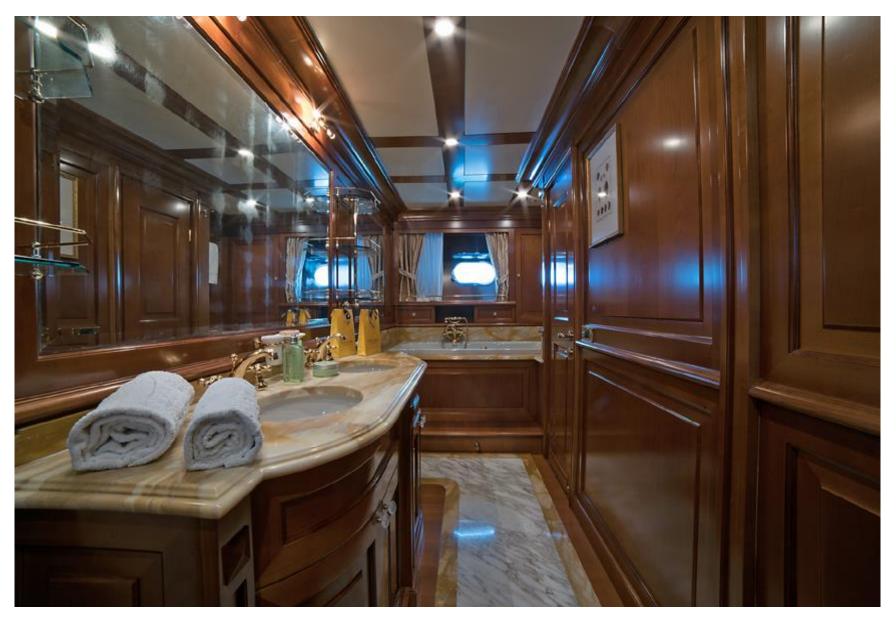

The four guests suites are on lower deck: 2 amidship VIP suites with Queen size double bed each. Both VIP staterooms are well-sized with Queen size beds, sofa, writing desk and large wardrobes as well as generously sized bathrooms, 1 with bathtub, 1 with shower. 2 aft twin suites with separate berths and additional pullman berth each. Ensuite toilets are available on both twin suites.

- 2 amidship VIP suites with Queen size double bed. Both VIP staterooms are well-sized with Queen size beds, sofa, writing desk and large wardrobes as well as generously sized bathrooms, 1 with bathtub, 1 shower.

## **VIP suite bathroom**

## VIP suite bath tub