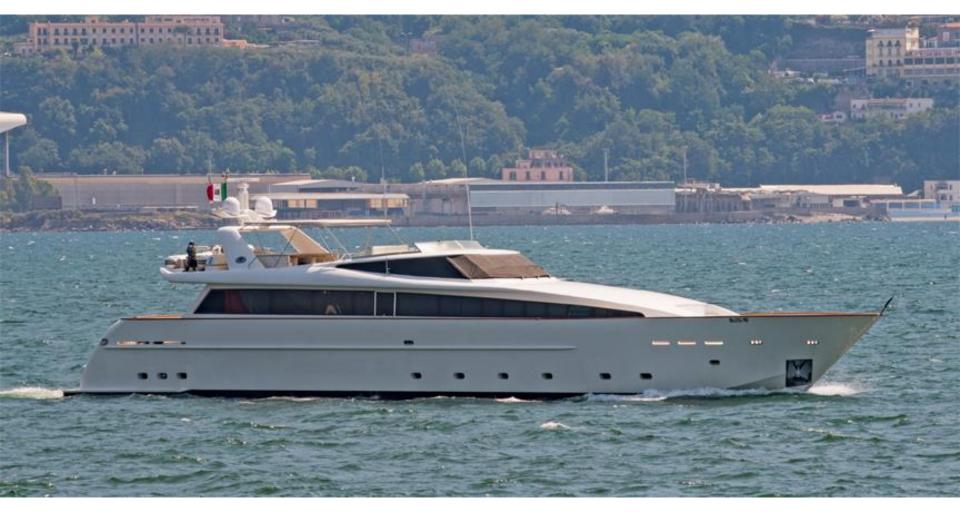

## Sea Wish | Fratelli D'Amato mt. 37

## Sea Wish | Fratelli D'Amato mt. 37

**Sea Wish** is a custom built steel motoryacht; built by the present Owner at the highest standards,

Interior and exterior has been designed by italian designer Patrizia Boscolo Dondi Dall'Orologi. The interior has been done in tasteful cherry wood paneling throughout the vessel. Floors are of cream-colored carpet. Bathrooms are in marble and cherry wood; the fabric and cherry wood mix gives the interior an elegant and classy look. She can accomodate maximum 12 guests in 5 suites. Base Naples.