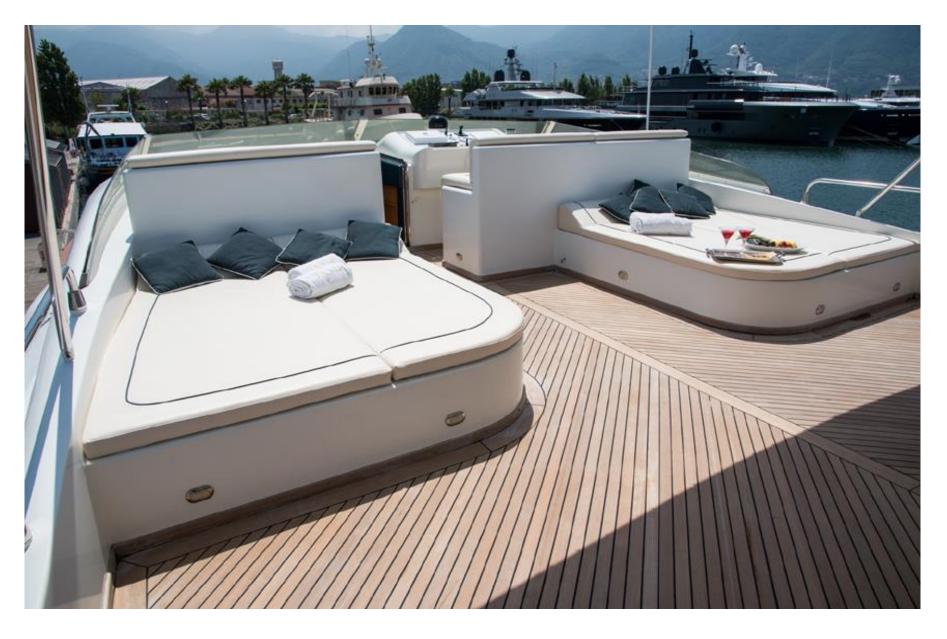

The upper deck, accessible from the interior or from the aft deck, is the main exterior living area on Sea Wish. Forward are two raised sofas allowing guests to enjoy navigation. Behind these are two large fixed sunbeds, well sheltered from wind. A large dining table easily accomodates 12 guests for lunch/dinner. The aft area of the upper sundeck is separated and hosts the tender and the waverunner.

## top deck sunbed