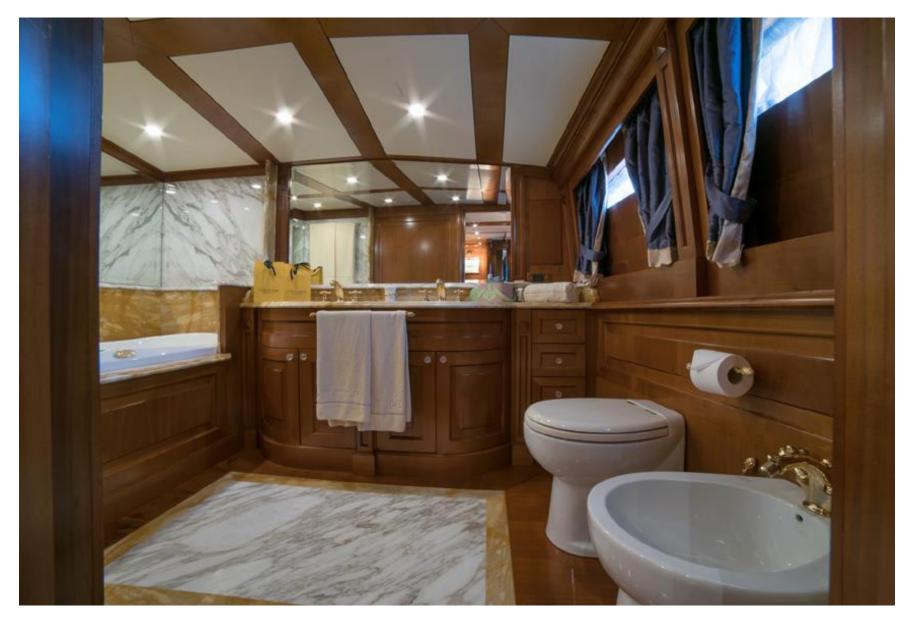

The King size bedded Master stateroom is on main deck, featuring a writing desk and a sofa and a large dressing room portside; very comfortable bathroom with a Jacuzzi bath tub, dual sinks, toilets and bidet starboard side. This cabin has large windows that allow for a lot of natural light as well as a nice view

#### ACCOMODATION

Five staterooms all with ensuite bathrooms can accommodate up to 12 guests.

- King size bedded Master stateroom on main deck, featuring a writing desk and a sofa. There is also a large dressing room portside and a very comfortable bathroom with a Jacuzzi bath, dual sinks, toilets and bidet starboard side. This cabin has large windows that allow for a lot of natural light as well as a nice view

## Owner suite bathroom with Jacuzzi tub