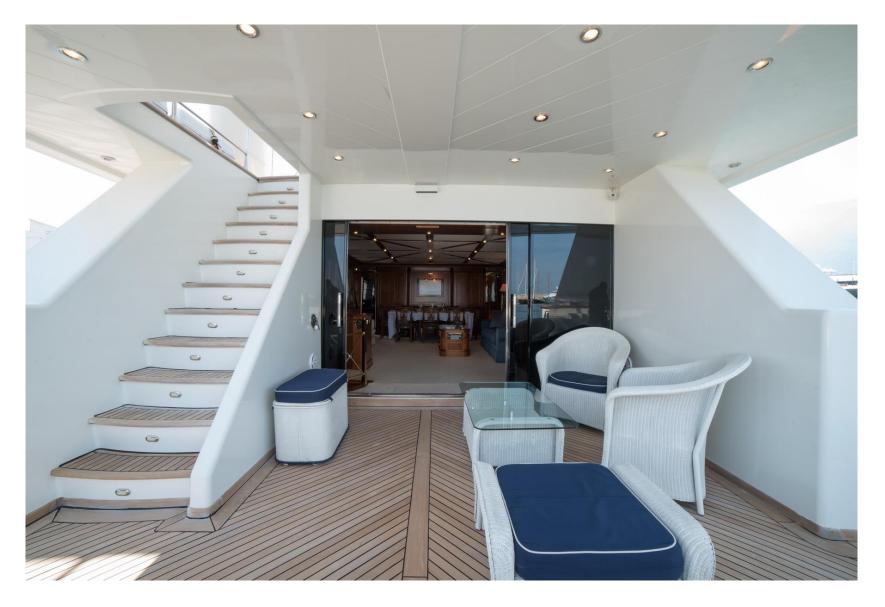

**Exteriors**: The aft deck is partly covered and offers comfortable outdoor furniture as well as a fixed sofa. The generously sized swimming platform is accessible by port side and starboard side steps. The aft deck gives access to the forward sun deck as well as to the upper deck. The forward deck offers a sofa and a sun mattress.

### Salon and aft deck view