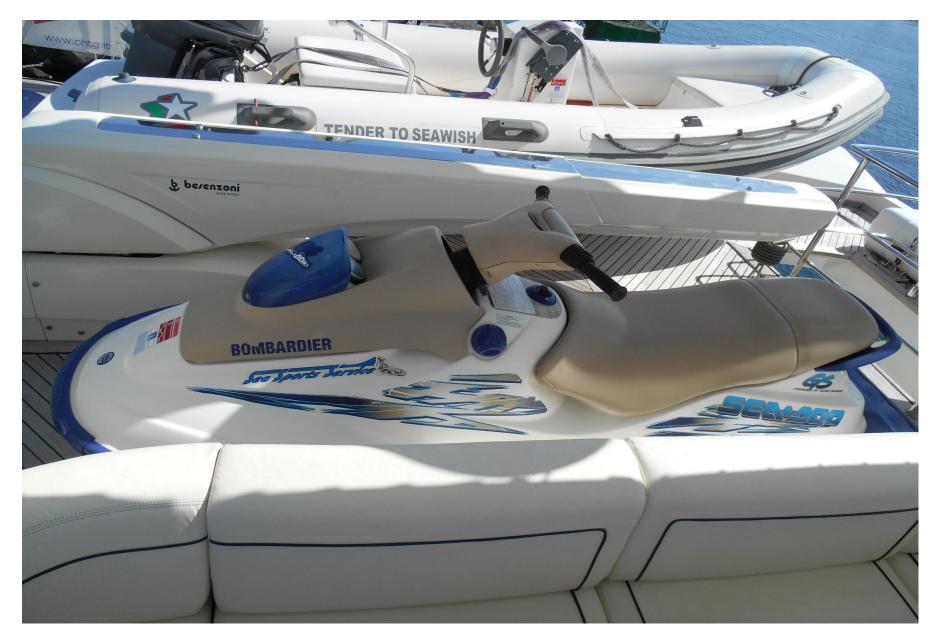

The upper deck, accessible from the interior or from the aft deck, is the main exterior living area on Sea Wish. Forward are two raised sofas allowing guests to enjoy navigation. Behind these are two large fixed sunbeds, well sheltered from wind. A large dining table easily accomodates 12 guests for lunch/dinner. The aft area of the upper sundeck is separated and hosts the tender and the waverunner.

#### WATER SPORTS

Novamarine mt 4.50 Tender with Yahama 60 hp engine Sea Doo GS 700 Waverunner Water ski

3 x Donut (including a big covered one for 4 persons) Snorkeling equipment (4-5 sets several sizes)

## Sea Wish Fratelli D'Amato mt. 37

Novamarine mt 4.50 +Yahama O.B. - Sea Doo GS 700 Waverunner Water ski - 3 x Donut (one for 4 persons) - Snorkeling equipment

### **Tender to Sea Wish**