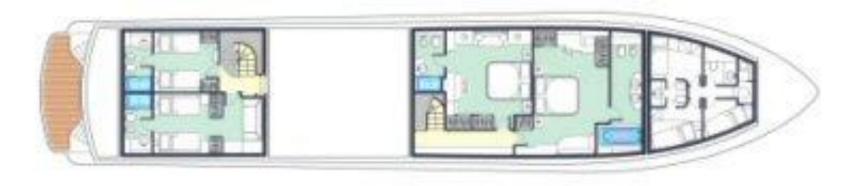

The four guests suites are on lower deck: 2 amidship VIP suites with Queen size double bed each. Both VIP staterooms are well-sized with Queen size beds, sofa, writing desk and large wardrobes as well as generously sized bathrooms, 1 with bathtub, 1 with shower. 2 aft twin suites with separate berths and additional pullman berth each. Ensuite toilets are available on both twin suites.

## Layout