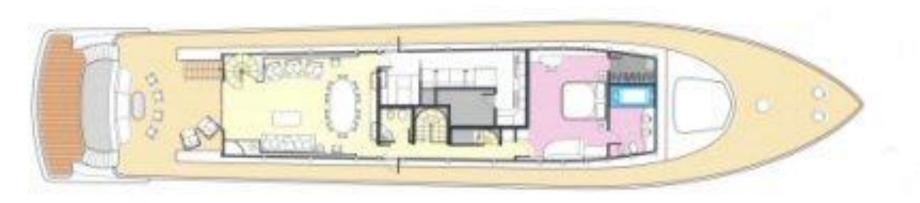

**Interiors:** Sea Wish offers wide interior living areas. The main salon, very lightful due to the big panoramic windows, features a large glass dining table seating 10 guests, a comfortable sofa with a coffee table and three armchairs, TV and stereo system.

The King size bedded Master stateroom is on main deck, featuring a writing desk and a sofa and a large dressing room portside; very comfortable bathroom with a Jacuzzi bath tub, dual sinks, toilets and bidet starboard side. This cabin has large windows that allow for a lot of natural light as well as a nice view

## Layout