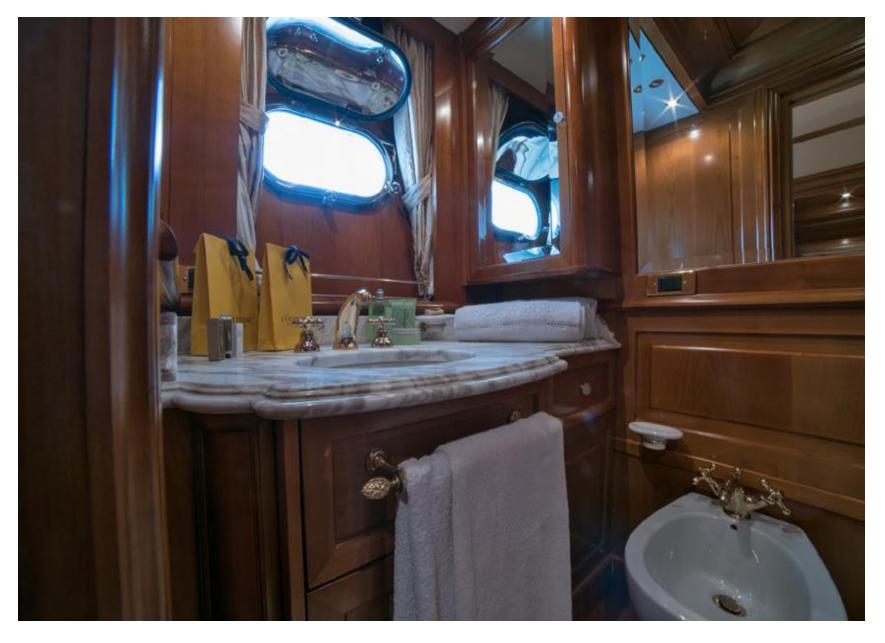

ter ski

3 x Donut (including a big covered one for 4 persons) Snorkeling equipment (4-5 sets several sizes)

## Sea Wish Fratelli D'Amato mt. 37

Novamarine mt 4.50 +Yahama O.B. - Sea Doo GS 700 Waverunner Water ski - 3 x Donut (one for 4 persons) - Snorkeling equipment





## **Cockpit view**





#### **Forward view**





## **Top deck view**





## top deck sunbed



#### **Exterior**

## Top deck dining table





### **Tender to Sea Wish**



### Salon and aft deck view





## Salon full view



## Salon sofa



## Salon dining table



## **Owner suite view**



## Owner suite bathroom with Jacuzzi tub



## **VIP** suite view



## **VIP suite bathroom**



## VIP suite bath tub



## **VIP 2 suite view**





# Interior Twin suite

Third pullman bed



## Twin suite bathroom



### Sea Wish - Crew



## Layout