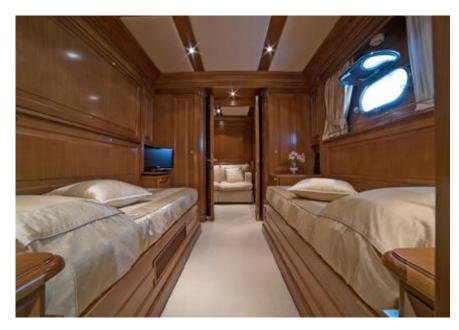

The four guests suites are on lower deck: 2 amidship VIP suites with Queen size double bed each. Both VIP staterooms are well-sized with Queen size beds, sofa, writing desk and large wardrobes as well as generously sized bathrooms, 1 with bathtub, 1 with shower. 2 aft twin suites with separate berths and additional pullman berth each. Ensuite toilets are available on both twin suites.

- 2 aft twins with separate berths and additional pullman berth each. Ensuite toilets are available on both twin suites.

# Interior Twin suite

Third pullman bed