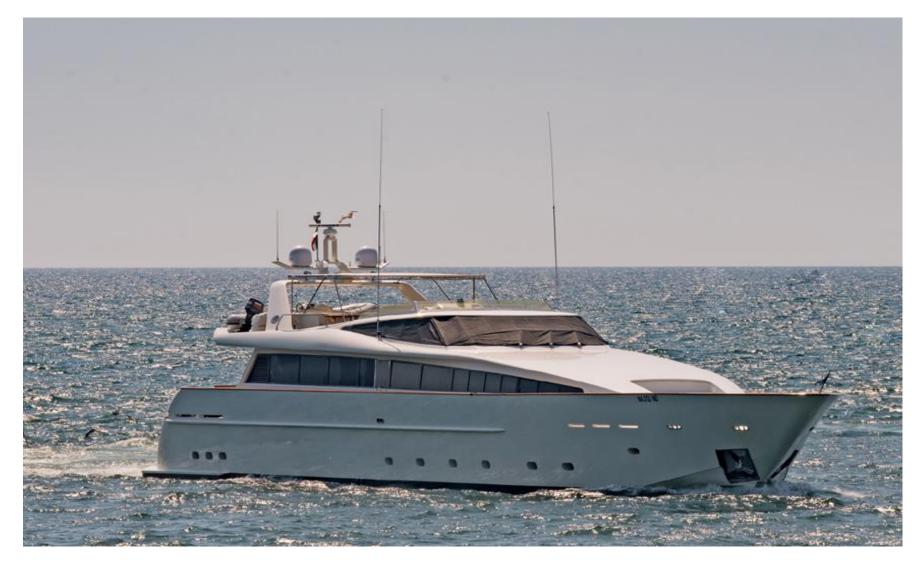

## Sea Wish | Fratelli D'Amato mt. 37

## Sea Wish | Fratelli D'Amato mt. 37

**Sea Wish** is a custom built steel motoryacht; built by the present Owner at the highest standards,

Interior and exterior has been designed by italian designer Patrizia Boscolo Dondi Dall'Orologi. The interior has been done in tasteful cherry wood paneling throughout the vessel. Floors are of cream-colored carpet. Bathrooms are in marble and cherry wood; the fabric and cherry wood mix gives the interior an elegant and classy look. She can accomodate maximum 12 guests in 5 suites. Base Naples.